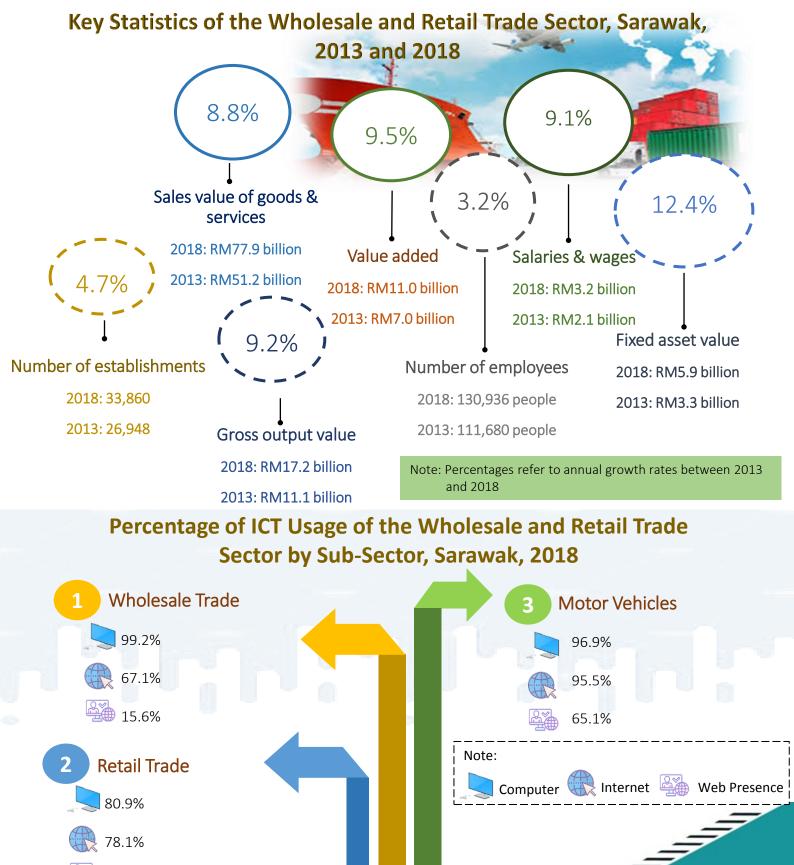

In 2018, a total of 33,860 establishments operated in the wholesale and retail trade sector in the state of Sarawak compared to 26,948 establishments in 2013.

The sales value of goods & services in 2018 increased by 8.8 per cent per annum to RM77.9 billion from RM51.2 billion in 2013.