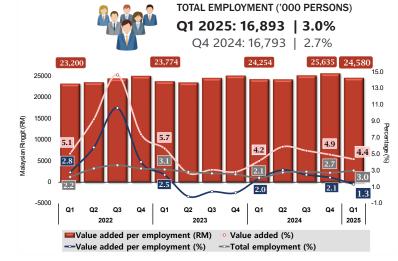

## LABOUR PRODUCTIVITY VALUE ADDED PER EMPLOYMENT

**Labour productivity per employment** in Q1 2025 increased **1.3%** with value added per employment at **RM24,580** per person.