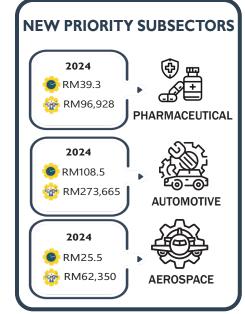

## LABOUR PRODUCTIVITY FIRST QUARTER 2025

# LABOUR PRODUCTIVITY VALUE ADDED PER HOUR WORKED

**Labour productivity per hour worked** in Q1 2025 increased **1.0%** with value added per hour worked at **RM42.5** per hour.

TOTAL HOURS WORKED (MILLION HOURS)

#### Q1 2025: 9,764 | 3.3% Q4 2024: 9,747 | 3.5% 44.2 42.5 40.4 30.0 20.0 10.0 Q2 Q3 Q3 Q3 Q1 Q4 2025 ■Value added per hour worked (RM) Value added (%) --Value added per hour worked (%) --Total hours worked (%)

## LABOUR PRODUCTIVITY VALUE ADDED PER EMPLOYMENT

**Labour productivity per employment** in Q1 2025 increased **1.3%** with value added per employment at **RM24,580** per person.



### LABOUR PRODUCTIVITY BY SECTORS













SOURCE: LABOUR PRODUCTIVITY, FIRST QUARTER OF 2025, DEPARTMENT OF STATISTICS MALAYSIA (DOSM)