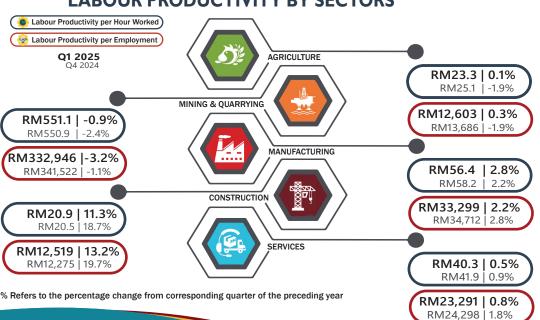

### LABOUR PRODUCTIVITY BY SECTORS

SOURCE: LABOUR PRODUCTIVITY, FIRST QUARTER OF 2025, DEPARTMENT OF STATISTICS MALAYSIA (DOSM)