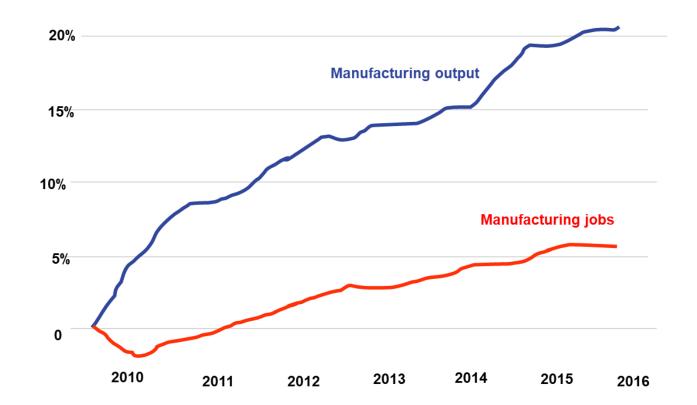

## GAME CHANGERS

Ipsos

More manufacturing output, fewer manufacturing jobs. Over the next decade, the same story will play out with office jobs

## Manufacturing production vs. employment, percentage change since the end of the most recent recession

IpsosStrategy3

\*Examples cited for presentation only

| Ipsos Facto                                                                                                                             | G Best from Google 💿                                                                                                       |                                                                                                                      | 0 🗗                                                                                          |                                      |
|-----------------------------------------------------------------------------------------------------------------------------------------|----------------------------------------------------------------------------------------------------------------------------|----------------------------------------------------------------------------------------------------------------------|----------------------------------------------------------------------------------------------|--------------------------------------|
| <ul> <li>Announcements &amp; Publications</li> <li>Chat</li> <li>Prompt library</li> <li>Search Ipsos</li> <li>My settings 1</li> </ul> | <b>CREATION OF TEXT IMAGE &amp;</b><br><b>VIDEO</b><br>Developing product concepts,<br>packaging, new ideas, etc.          | <b>REPORTS &amp; META LEARNING</b><br>Find names for personas,<br>summarise qualitative/ quantitative<br>data, etc.  | <b>DISCOVERY OF INSIGHTS</b><br>Getting quick actionable insights,<br>seeing through         | DISCOVERING<br>AND<br>CREATING       |
|                                                                                                                                         | <b>QUESTIONNAIRE, INTERVIEW</b><br><b>GUIDES, QUERIES</b><br>Enrich questionnaires, interview<br>guides and requests, etc. | <b>TRANSLATION</b><br>Covering various languages                                                                     | <b>DATA PROCESSING</b><br>Coding, statistical analysis                                       | DOING<br>THINGS<br>BETTER<br>&FASTER |
|                                                                                                                                         |                                                                                                                            | <b>DESK RESEARCH</b><br>Contextualise proposition or<br>analysis like information on a<br>market, trend, brand, etc. | ADMINISTRATIVE TASKS<br>Email writing, spelling,<br>syntax, review, meeting<br>summary, etc. |                                      |
|                                                                                                                                         | O Ask me anything                                                                                                          |                                                                                                                      |                                                                                              |                                      |