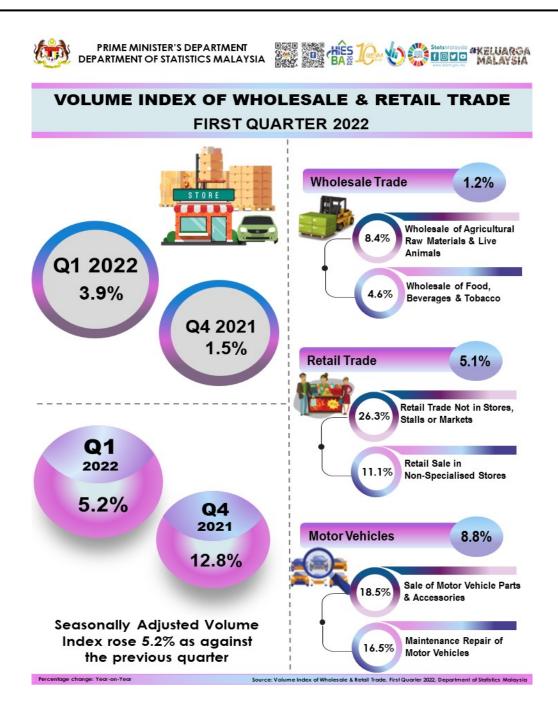

# VOLUME INDEX OF WHOLESALE & RETAIL TRADE FIRST QUARTER 2022

In the first quarter of 2022, volume index of Wholesale & Retail Trade registered a growth of 3.9 per cent

to reach **134.7 points** as compared to the same quarter of the previous year. The positive growth was recorded in Motor Vehicles and Retail Trade sub-sectors with **8.8 per cent** and **5.1 per cent**, respectively, followed by Wholesale Trade of **1.2 per cent**. Meanwhile, for quarter-on-quarter comparison, volume index also increased **0.7 per cent** in this quarter.

Seasonally adjusted volume index of Wholesale & Retail Trade grew **5.2 per cent** as against the fourth quarter of 2021. The positive growth was contributed by Retail Trade, Motor Vehicles and Wholesale Trade sub-sectors of **5.9 per cent**, **5.0 per cent** and **2.8 per cent** respectively.

## Wholesale Trade Sub-sector

Volume index of Wholesale Trade sub-sector went up **1.2 per cent** in first quarter 2022 as compared to the same quarter in 2021. This increment was attributed to Wholesale of Agricultural Raw Material & Lives Animals with **8.4 per cent**, followed by Wholesale of Food, Beverages & Tobacco of **4.6 per cent**. For quarterly growth, volume index of Wholesale Trade went down **-1.5 per cent**.

# **Retail Trade Sub-sector**

For the first quarter of 2022, Retail Trade recorded a positive growth of **5.1 per cent** to **147.2 points** as against the same quarter of the previous year. The increment was attributed to Retail Trade Not in Stores, Stalls or Markets (**26.3%**), Retail Sale in Non-Specialised Stores (**11.1%**) and Retail Sale of Automotive Fuel in Specialised Stores (**11.0%**). For quarter-on-quarter comparison, volume index of this sub-sector posted an increment of **3.2 per cent**.

### **Motor Vehicles Sub-sector**

Volume index of Motor Vehicles registered a positive growth of **8.8 per cent** year-on-year. This positive momentum was attributed to Sale of Motor Vehicle Parts & Accessories and Maintenance & Repair of Motor Vehicles which increased **18.5 per cent** and **16.5 per cent**, respectively. For performance of this sub-sector as againts the previous quarter, it declined **-0.9 per cent**.