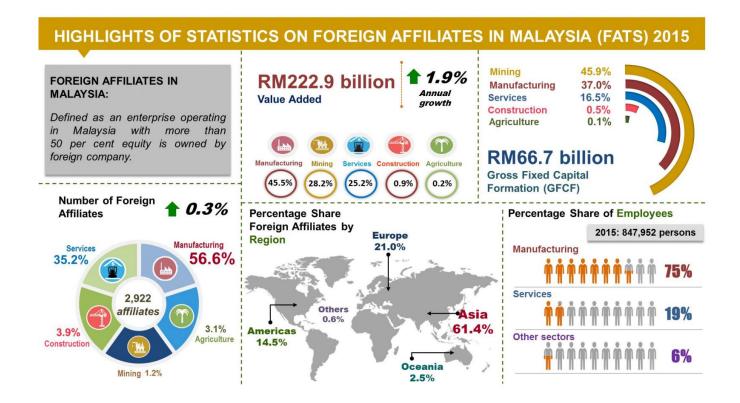

#### PERFORMANCE OF FOREIGN AFFILIATES IN MALAYSIA BY ECONOMIC ACTIVITIES

Malaysia's recorded 2,922 foreign affiliates in 2015, an increase of 0.3 per cent from 2014. Manufacturing sector registered the largest share of 56.6 per cent followed by services sector (35.2%). Value added grew by 1.9 per cent with a value of RM222.9 billion. Manufacturing sector remained as the main contributor with a share of 45.5 per cent, followed by Mining sector (28.2%).

Gross Fixed Capital Formation (GFCF) of foreign affiliates posted a value of RM66.7 billion, an increase of RM3.3 billion from 2014. The distribution in GFCF was led by Mining sector with a share of 45.9 per cent. Meanwhile, the number of employees recorded 847,952 persons in 2015. Manufacturing sector registered 75.3 per cent employed persons in 2015, followed by Services sector (19.3%).

#### FOREIGN AFFILIATES IN MALAYSIA BY REGION

Foreign affiliates in Malaysia was dominated by Asia region with a share of 61.4 per cent (2014: 61.6%).

| This was followed respectively. | by | Europe | and | Americas | which | contributed | 21.0 | per | cent | and | 14.5 | per | cent, |
|---------------------------------|----|--------|-----|----------|-------|-------------|------|-----|------|-----|------|-----|-------|
|                                 |    |        |     |          |       |             |      |     |      |     |      |     |       |
|                                 |    |        |     |          |       |             |      |     |      |     |      |     |       |
|                                 |    |        |     |          |       |             |      |     |      |     |      |     |       |
|                                 |    |        |     |          |       |             |      |     |      |     |      |     |       |
|                                 |    |        |     |          |       |             |      |     |      |     |      |     |       |
|                                 |    |        |     |          |       |             |      |     |      |     |      |     |       |
|                                 |    |        |     |          |       |             |      |     |      |     |      |     |       |
|                                 |    |        |     |          |       |             |      |     |      |     |      |     |       |
|                                 |    |        |     |          |       |             |      |     |      |     |      |     |       |
|                                 |    |        |     |          |       |             |      |     |      |     |      |     |       |
|                                 |    |        |     |          |       |             |      |     |      |     |      |     |       |
|                                 |    |        |     |          |       |             |      |     |      |     |      |     |       |
|                                 |    |        |     |          |       |             |      |     |      |     |      |     |       |
|                                 |    |        |     |          |       |             |      |     |      |     |      |     |       |