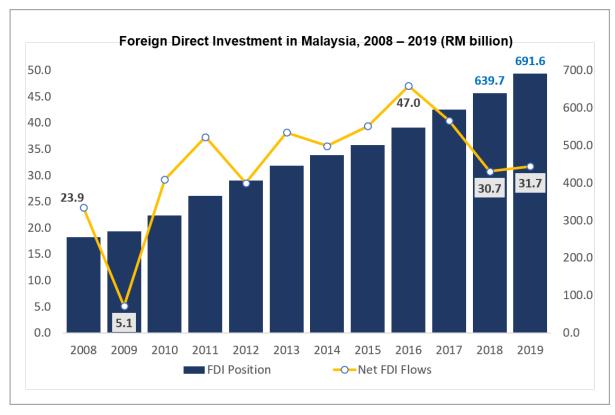

### Health and Petroleum Industries Received the Highest FDI in 2019

Foreign Direct Investment (FDI) flows in Malaysia expanded to RM31.7 billion in 2019 as compared to RM30.7 billion in the previous year, an increase of 3.1 per cent due to higher injection of equity from Japan precisely in health activity. In terms of position, FDI surged to RM691.6 billion as at end of December 2019 (2018: RM639.7 billion). Meanwhile, investment income decreased to RM58.7 billion from RM60.2 billion in 2018.

As at end of 2019, the accumulated FDI in Malaysia increased to RM691.6 billion (2018: RM639.7 billion), supported by Services and Manufacturing sectors. Singapore, Hong Kong and Japan were the top countries for FDI position.