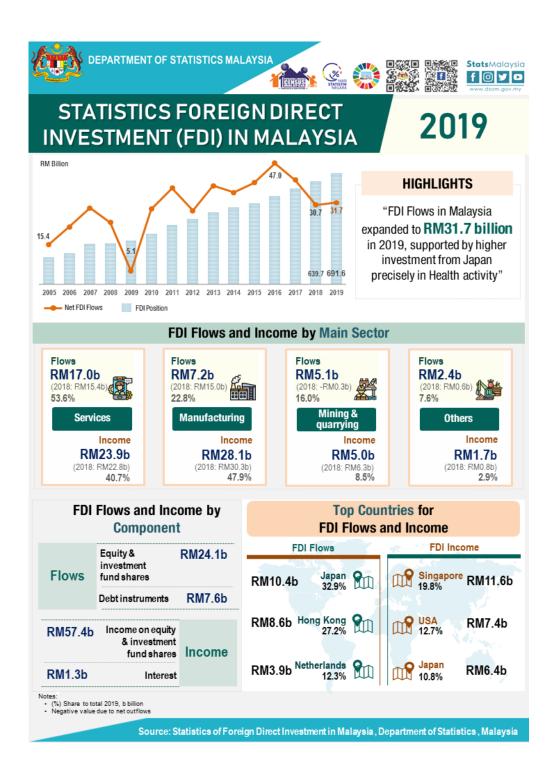

### Health and Petroleum Industries Received the Highest FDI in 2019

Foreign Direct Investment (FDI) flows in Malaysia expanded to RM31.7 billion in 2019 as compared to RM30.7 billion in the previous year, an increase of 3.1 per cent due to higher injection of equity from Japan precisely in health activity. In terms of position, FDI surged to RM691.6 billion as at end of December 2019 (2018: RM639.7 billion). Meanwhile, investment income decreased to RM58.7 billion from RM60.2 billion in 2018.

FDI flows was mainly channeled to Services sector, particularly in health, real estate and financial activities. Manufacturing sector was the second highest, mainly in the form of debt instruments and equity in refined petroleum and electric & electronic products; followed by Mining & quarrying sector. Major contributors by country for FDI flows in 2019 were Japan, Hong Kong and Netherlands.

As at end of 2019, the accumulated FDI in Malaysia increased to RM691.6 billion (2018: RM639.7 billion), supported by Services and Manufacturing sectors. Singapore, Hong Kong and Japan were the top countries for FDI position.

Meanwhile, investment income decreased to RMM58.7 billion from RM60.2 billion in previous year, due to lower income received by foreign companies. Manufacturing (RM28.1 billion) and Services (RM23.9 billion)