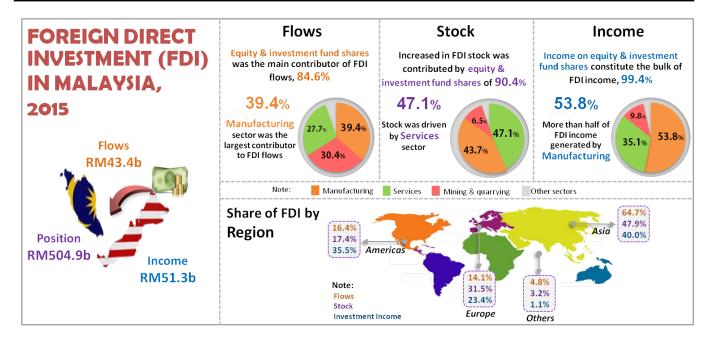

### FOREIGN DIRECT INVESTMENT PERFORMANCE IN MALAYSIA

Foreign direct investment (FDI) in Malaysia posted a net inflow of RM43.4 billion in 2015. In the meantime, the stock recorded a value of RM504.9 billion as at the end of 2015, while investment income registered RM51.3 billion.

#### **FDI BY COMPONENT**

FDI recorded a higher net inflows in 2015 compared to last year (2014: RM35.6 billion), where component of equity & investment fund shares registered RM36.7 billion. As at end of 2015, the FDI stock increased by RM30.3 billion from RM474.6 billion, mainly supported by financial transactions and exchange rate. Equity & investment fund shares for FDI stock stood at RM456.4 billion. As for FDI investment income, the largest component was equity & investment fund shares which amounted to RM51.0 billion.

#### **FDI BY REGION**

In 2015, Asia was the main sources of FDI flows 64.7 per cent, followed by Americas (16.4%) and Europe (14.1%). The main countries of FDI flows in Asia were Japan and Singapore. In term of stock, Asia was also the highest contributor by region (47.9%), followed by Europe (31.5%) and Americas (17.4%). At the same time, Asia was generated 40.0 per cent of investment income followed by Americas (35.5%) and Europe (23.4%).

#### **FDI BY SECTOR**

Manufacturing sector was the main recipient of FDI flows (39.4%) in 2015. This was followed by Mining &

guarrying (30.4%) and Services sector (27.7%). As at end of 2015, FDI investment were channelled mainly in Services (47.1%) and Manufacturing sector (43.7%). These sectors collectively accounted for 90.8 per cent or RM458.8 billion. In 2015, investment income was mainly generated by Manufacturing sector of 53.8 per cent and Services sector was the second contributor of 35.1 per cent. These two sectors contributed to 88.9 per cent or RM45.6 billion to total FDI income.