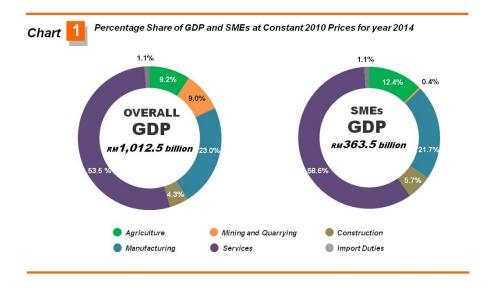

# CONTRIBUTION BY KIND OF ECONOMIC ACTIVITY

Chart 2 shows that the contribution of SMEs to the sector's total value added. **Agriculture sector** posted the highest SMEs contribution with a share of 48.6 per cent. The SMEs in this sector was supported by Rubber, oil palm, livestock and other agriculture sub-sector especially in food crops such as vegetables and fruits. In addition, SMEs for Fishing sub-sector was supported by marine fishing.

SMEs for **Construction sector** contributed 47.9 per cent of total value added for the sector. Specialised construction activities and residential buildings sub-sectors were the main activities in SMEs of Construction.

For **Services sector**, the SMEs accounted 39.4 per cent to value added of the sector. Wholesale and retail trade, real estate & business services and food & beverage and accommodation sub-sectors were the prime movers of SMEs of Services sector.

Value added of SMEs in **Manufacturing sector** contributed 33.9 per cent of share backed by Petroleum, chemical, rubber and plastic products sub-sector. Food, beverages and tobacco sub-sector was the second largest contributor and followed by Non-metallic mineral products, basic metal and fabricated metal products sub-sector.

In year 2014, SMEs for **Mining and Quarrying sector** made-up 1.6 per cent of share to total value added of this sector. This was spearheaded by quarrying of granite and limestone.

Table 1 - Value Added of SMEs and GDP by Kind of Economic Activity for year 2014