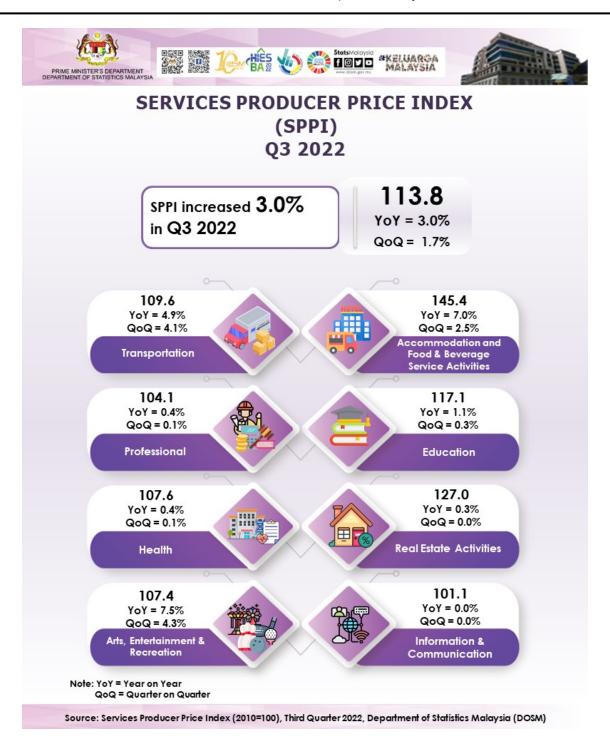

#### **THIRD QUARTER 2022**

The Services Producer Price Index (SPPI) for the third quarter of 2022 increased 3.0 per cent to 113.8 as compared to 110.5 in the same quarter of the preceding year. The increase in the index was mainly driven by Arts, Entertainment & Recreation (7.5%), Accommodation and Food & Beverage Service Activities (7.0%), Transportation (4.9%) and Education (1.1%), while Professional and Health subsectors increased 0.4 per cent respectively followed by Real Estate Activities 0.3 per cent. However, the index for Information & Communication remained unchanged.

For a quarter-on-quarter comparison, the SPPI rose by 1.7 per cent. This increase was contributed by Arts, Entertainment & Recreation (4.3%), Transportation (4.1%), Accommodation and Food & Beverage Service Activities (2.5%) and Education (0.3%), while the index of Professional and Health subsectors, registered a marginal increase of 0.1 per cent respectively. Meanwhile, no changes were recorded for the index of Real Estate Activities and Information & Communication subsectors.

Table 1: Services Producer Price Index (2010=100), Third Quarter 2022

| Subsector                                                  | Index      |            |            | Percentage Change (%) |                     |
|------------------------------------------------------------|------------|------------|------------|-----------------------|---------------------|
|                                                            | Q3<br>2021 | Q2<br>2022 | Q3<br>2022 | Q3 2022/<br>Q2 2022   | Q3 2022/<br>Q3 2021 |
| TOTAL                                                      | 110.5      | 111.9      | 113.8      | 1.7                   | 3.0                 |
| Transportation                                             | 104.5      | 105.3      | 109.6      | 4.1                   | 4.9                 |
| Accommodation and Food<br>& Beverage Service<br>Activities | 135.9      | 141.8      | 145.4      | 2.5                   | 7.0                 |
| Information &<br>Communication                             | 101.1      | 101.1      | 101.1      | 0.0                   | 0.0                 |
| Real Estate Activities                                     | 126.6      | 127.0      | 127.0      | 0.0                   | 0.3                 |
| Professional                                               | 103.7      | 104.0      | 104.1      | 0.1                   | 0.4                 |
| Education                                                  | 115.8      | 116.8      | 117.1      | 0.3                   | 1.1                 |
| Health                                                     | 107.2      | 107.5      | 107.6      | 0.1                   | 0.4                 |
| Arts, Entertainment & Recreation                           | 99.9       | 103.0      | 107.4      | 4.3                   | 7.5                 |