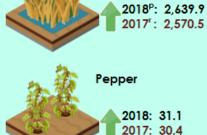

The production of paddy rose 2.7 per cent from 2,570.5 thousand tonnes to 2,639.9 thousand tonnes in 2018. Meanwhile, the production of main commodity crops namely natural rubber and fresh fruit bunches (oil palm), declined 18.5 and 3.3 per cent respectively as compared to the previous year.

#### PRODUCTION OF SELECTED CROPS

Paddy

Source: Department of Agriculture Malaysia, Malaysian Palm Oil Board, Malaysian Cocoa Board, Malaysian Pepper Board and National Kenaf and Tobacco Board

p = preliminary e = estimates r = revised