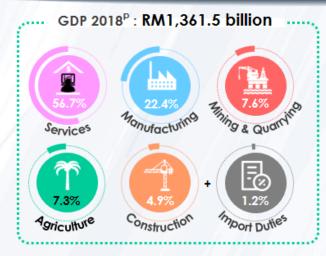

The agriculture sector contributed 7.3 per cent (RM99.5 billion) to the Gross Domestic Product (GDP) in 2018. Oil palm was the major contributor to the GDP of agriculture sector in 2018 at 37.9 per cent followed by other agriculture (25.1%), livestock (14.9%), fishing (12.5%), forestry & logging (6.9%) and rubber (2.8%).

# GDP 2018 – PERCENTAGE SHARE BY KIND OF ECONOMIC ACTIVITY (CONSTANT 2015 PRICES)

Agriculture (%)
Oil Palm 37.9
Livestock 14.9
Fishing 12.5
Forestry & Logging 6.9
Rubber 2.8
Other Agriculture 25.1

Source: Annual Gross Domestic Product 2015-2018