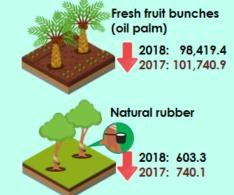

The production of paddy rose 2.7 per cent from 2,570.5 thousand tonnes to 2,639.9 thousand tonnes in 2018. Meanwhile, the production of main commodity crops namely natural rubber and fresh fruit bunches (oil palm), declined 18.5 and 3.3 per cent respectively as compared to the previous year.

#### PRODUCTION OF SELECTED CROPS

Paddy

Source: Department of Agriculture Malaysia, Malaysian Palm Oil Board, Malaysian Cocoa Board, Malaysian Pepper Board and National Kenaf and Tobacco Board

p = preliminary e = estimates r = revised