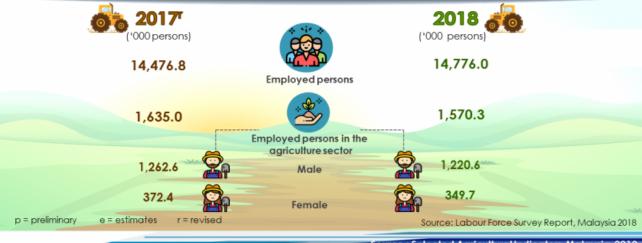

Employed persons in the agriculture sector recorded 1,570.3 thousand persons in 2018 and this sector was dominated by males at 77.7 per cent (1,220.6 thousand persons). Out of the total, the number of non-citizen employed persons was 492.4 thousand persons.