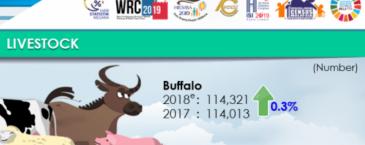

The number of ducks increased 7.8 per cent to 10.0 million in 2018 followed by chicken (6.4%) and goat (3.6%). Meanwhile, the number of both sheep and swine decreased by 0.5 and 0.4 per cent respectively.

Swine

2017:385,304 Chicken

Goat

2018e: 399,045

2018°: 710,481

2017:703,832

2018e: 311,978,594 2017: 293,301,558

Source: Department of Veterinary Services