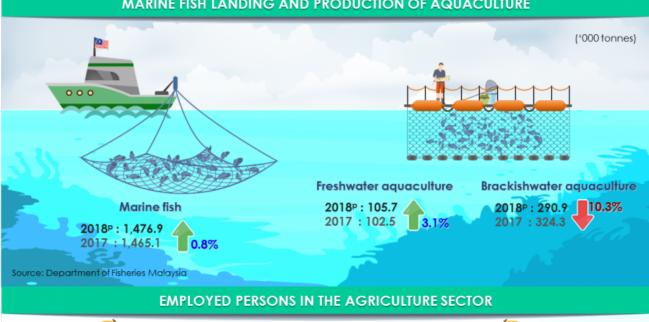

Total marine fish landings in 2018 was 1,476.9 thousand tonnes, rose by 0.8 per cent against 1,465.1 thousand tonnes in 2017. Production of freshwater aquaculture also showed an increase of 3.1 per cent. However, the production of brackishwater aquaculture has decreased by 10.3 per cent to 290.9 thousand tonnes.

## MARINE FISH LANDING AND PRODUCTION OF AQUACULTURE