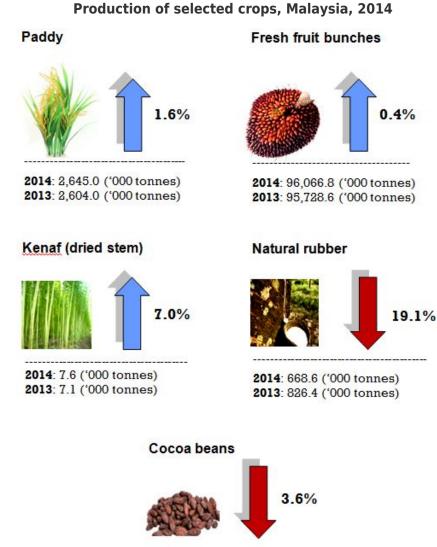

### **1.1 Production**

The production of country's staple food crops i.e paddy has increased by 41.0 thousand tonnes (1.6%) in 2014 as compared to the previous year. Fresh fruit bunches (oil palm) showed an increase on its production by 338.2 thousand tonnes (0.4%) while natural rubber recorded a decrease by 157.8 thousand tonnes (19.1%) in 2014.