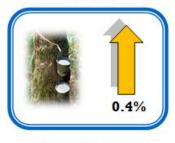

### **1.1 Production**

The production of country's staple food crops i.e paddy has increased by 41.0 thousand tonnes (1.6%) in 2014 as compared to the previous year. Fresh fruit bunches (oil palm) showed an increase on its production by 338.2 thousand tonnes (0.4%) while natural rubber recorded a decrease by 157.8 thousand tonnes (19.1%) in 2014.