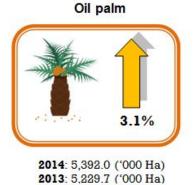

### 1.2 Planted Area

In 2014, planted area for cocoa, oil palm, cocoa, paddy and rubber has increased as compared to 2013 by 2.3 thousand hectares (16.7%), 162.3 thousand hectares (3.1%), 18.0 thousand hectares (2.7%) and 2.8 thousand hectares (0.4%) respectively.