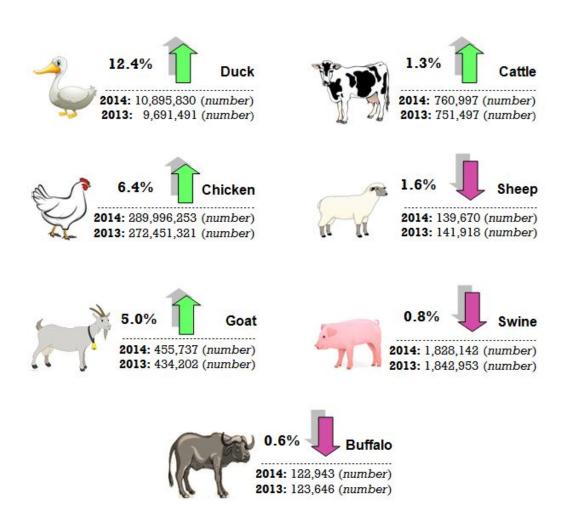

### 2. Livestock Sub-sector

In 2014, the numbers of duck showed the highest increase of 12.4 per cent as compared to 2013 followed by chicken (6.4%), goat (5.0%) and cattle (1.3%).

Number of livestock by type, Malaysia, 2014