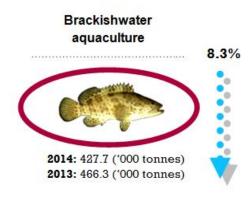

### 3. Fisheries Sub-sector

The total of marine fish landing in 2014 was 1,446.4 thousand tonnes, decreased by 2.5 per cent as compared to 2013 (1,482.9 thousand tonnes). Production of freshwater aquaculture and brackishwater aquaculture showed a decrease of 6.2 thousand tonnes (5.5%) and 38.6 thousand tonnes (8.3%) respectively as compared to the previous year.

# Landings of marine fish, aquaculture production of freshwater and brackishwater, Malaysia, 2014