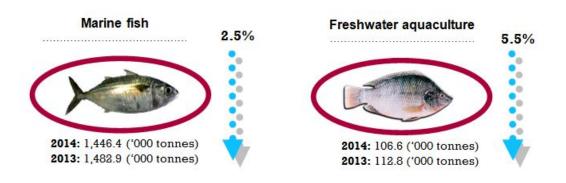

### 3. Fisheries Sub-sector

The total of marine fish landing in 2014 was 1,446.4 thousand tonnes, decreased by 2.5 per cent as compared to 2013 (1,482.9 thousand tonnes). Production of freshwater aquaculture and brackishwater aquaculture showed a decrease of 6.2 thousand tonnes (5.5%) and 38.6 thousand tonnes (8.3%) respectively as compared to the previous year.

# Landings of marine fish, aquaculture production of freshwater and brackishwater, Malaysia, 2014