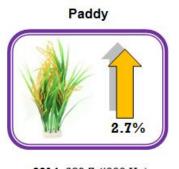

### 1.2 Planted Area

In 2014, planted area for cocoa, oil palm, cocoa, paddy and rubber has increased as compared to 2013 by 2.3 thousand hectares (16.7%), 162.3 thousand hectares (3.1%), 18.0 thousand hectares (2.7%) and 2.8 thousand hectares (0.4%) respectively.