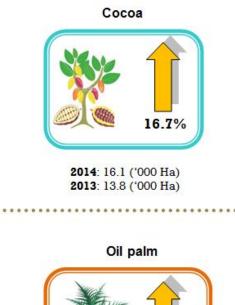

### 1.2 Planted Area

In 2014, planted area for cocoa, oil palm, cocoa, paddy and rubber has increased as compared to 2013 by 2.3 thousand hectares (16.7%), 162.3 thousand hectares (3.1%), 18.0 thousand hectares (2.7%) and 2.8 thousand hectares (0.4%) respectively.