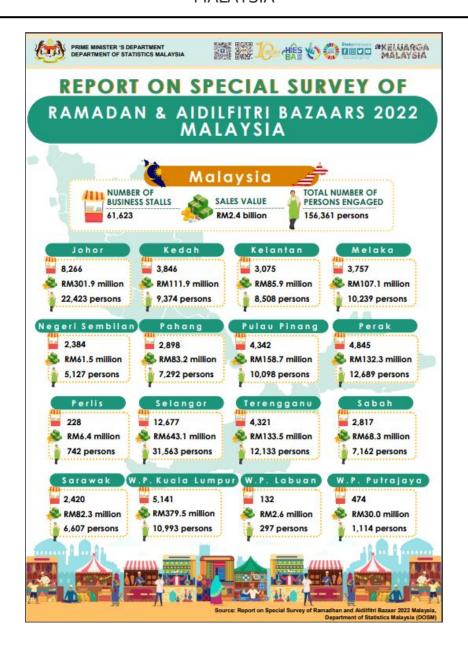

# REPORT ON SPECIAL SURVEY OF RAMADAN AND AIDILFITRI BAZAAR 2022 MALAYSIA

DOSM for the first time published the Report on Special Survey of Ramadan and Aidilfitri Bazaars 2022 which displays statistics related to sales value, number of persons engaged and number of business stalls. These statistics were presented at national, state and administrative district levels.

#### Ramadan and Aidilfitri Bazaars

Selangor dominated the sales value for the Ramadan and Aidilfitri Bazaar by recording RM0.6 billion with 31,563 of persons engaged. This was followed by the W.P. Kuala Lumpur with RM0.4 billion (10,993 persons engaged) and Johor, RM0.3 billion (22,423 persons engaged). These three states contributed 55.5 per cent to the overall sales value. At administrative district level, Petaling recorded the highest sales value with RM230.2 million, followed by Johor Bahru RM126.3 million, and Ulu Langat RM117.9 million.

Exhibit 1: Total Sales Value and Number of Persons Engaged for Ramadan and Aidilfiri Bazaars by State, 2022

Exhibit 2: Sales Value and Number of Persons Engaged for Ramadan and Aidilfiri Bazaars 2022: Top 20 Administrative Districts