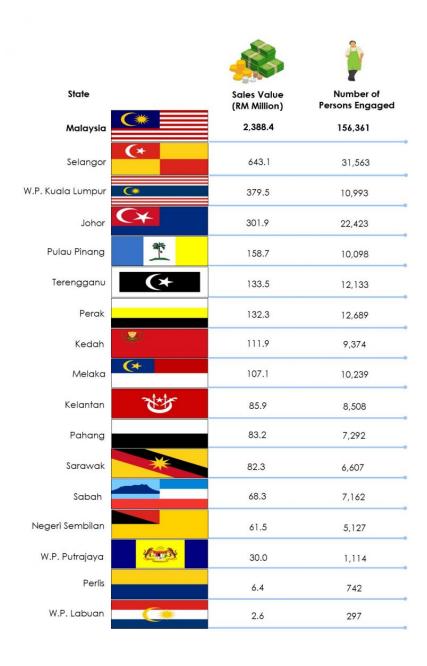

#### Ramadan and Aidilfitri Bazaars

Selangor dominated the sales value for the Ramadan and Aidilfitri Bazaar by recording RM0.6 billion with 31,563 of persons engaged. This was followed by the W.P. Kuala Lumpur with RM0.4 billion (10,993 persons engaged) and Johor, RM0.3 billion (22,423 persons engaged). These three states contributed 55.5 per cent to the overall sales value. At administrative district level, Petaling recorded the highest sales value with RM230.2 million, followed by Johor Bahru RM126.3 million, and Ulu Langat RM117.9 million.

Exhibit 1: Total Sales Value and Number of Persons Engaged for Ramadan and Aidilfiri Bazaars by State, 2022

Exhibit 2: Sales Value and Number of Persons Engaged for Ramadan and Aidilfiri Bazaars 2022: Top 20 Administrative Districts