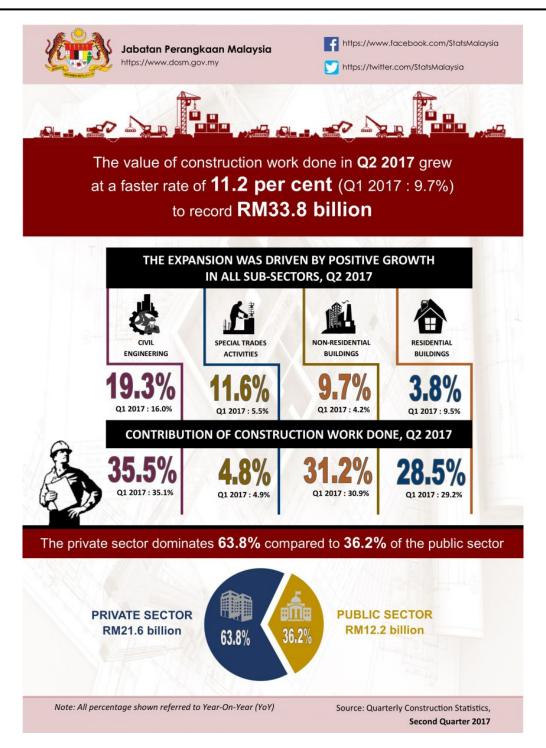

## Performance of the construction sector.

The value of construction work done in the second quarter 2017 recorded double digit growth of **11.2 per cent** year-on-year to record **RM33.8 billion** (Q1 2017: RM35.1 billion). The expansion in value of construction work done was driven by positive growth in all sub-sectors: Civil engineering **(19.3%)**, Special trades activities **(11.6%)**, Non-residential buildings **(9.7%)** and Residential buildings **(3.8%)** sub-sector.

In terms of contributions, Civil engineering sub-sector continued to dominate the performance of value of construction work done with **35.5 per cent** share, followed by Non-residential buildings **(31.2%)**, Residential buildings **(28.5%)** and Special trades activities **(4.8%)**.

The private sector continued to propelled the construction activity with **63.8 per cent** share **(RM21.6 billion)** as compared to the public sector with **36.2 per cent** share **(RM12.2 billion)**.