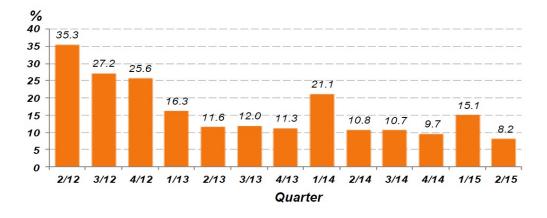

As illustrated in Chart A, the construction sector continued to record a positive growth since the second quarter of 2012.

Chart A: Annual percentage change (YoY), Q2 2012 - Q2 2015