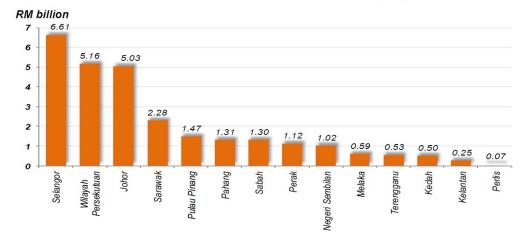

## Value of construction work done by location of project

In the current quarter, Selangor continued to record the highest value of construction work done of RM6.61 billion or 24.3 per cent among the states. This was followed by Wilayah Persekutuan, RM5.16 billion (18.9%); Johor, RM5.03 billion (18.5%); Sarawak, RM2.28 billion (8.4%) and Pulau Pinang, RM1.47 billion (5.4%). The contribution of these five states accounted for 75.5 per cent of the total value of construction work done as shown in Chart B.

Chart B: Value of construction work done by location of project, Q2 2015