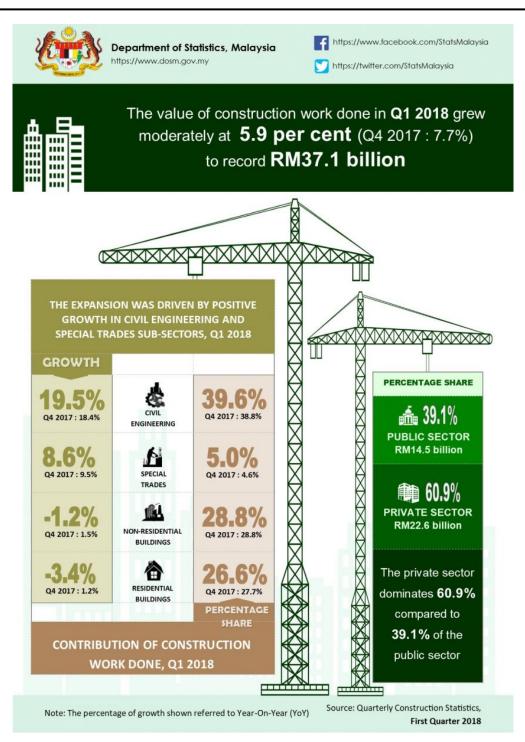

### Performance of the construction sector.

The value of construction work done in the first quarter 2018 recorded a moderate growth of **5.9 per cent** year-on-year to record **RM37.1 billion** (Q4 2017: RM35.1 billion).

The expansion in value of construction work done was driven by positive growth in Civil engineering subsector with **19.5 per cent** and Special trades activities sub-sector with **8.6 per cent**. However, the Nonresidential and Residential buildings sub-sector declined to **1.2 per cent** and **3.4 per cent** respectively.

In terms of contributions, Civil engineering sub-sector continued to dominate the performance of value of construction work done with **39.6 per cent** share, followed by Non-residential buildings **(28.8%)**, Residential buildings **(26.6%)** and Special trades activities **(5.0%)**.

The private sector continued to propelled the construction activity with **60.9 per cent** share **(RM22.6 billion)** as compared to the public sector with **39.1 per cent** share **(RM14.5 billion)**.