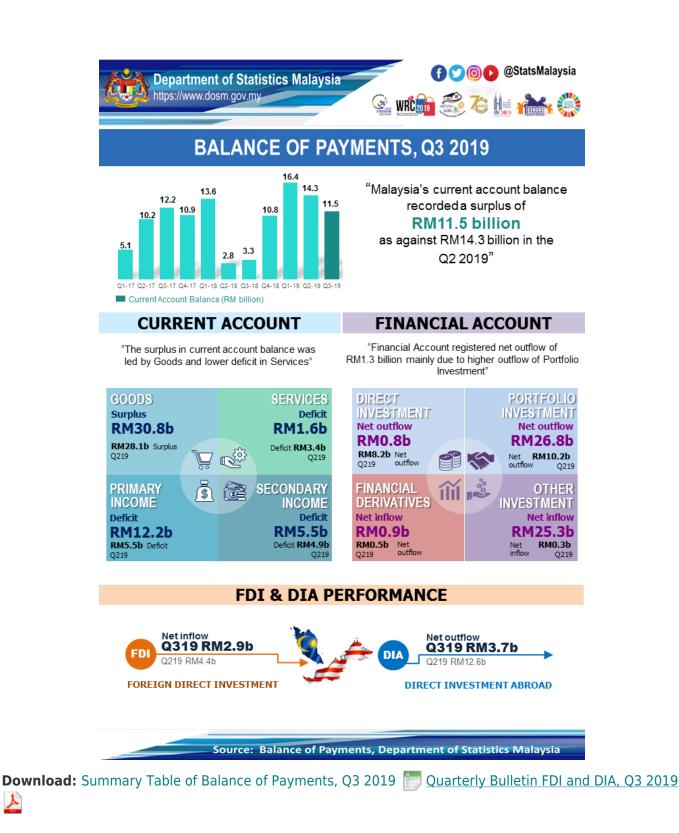

## QUARTERLY BALANCE OF PAYMENTS, THIRD QUARTER 2019

Malaysia's current account recorded a surplus of RM11.5 billion as compared to RM14.3 billion in the previous quarter. This was led by surplus in Goods Account and lower deficit in Services Account, which was primarily backed by better performance in travel activities. Nevertheless, the overall narrower surplus was influenced by widening deficit in Primary Income due to higher dividend earned by foreign companies. Meanwhile, financial account recorded a net outflow of RM1.3 billion (Q2 2019: net outflow RM18.6 billion) due to higher outflow in portfolio investment. For the period of January to September 2019, the surplus in current account reached RM42.1 billion.

Foreign Direct Investment (FDI) was registered a net inflow of RM2.9 billion in this quarter which was lower than RM4.4 billion in previous quarter. The FDI were mainly from Netherlands, Singapore and Japan. Similarly, Direct Investment Abroad (DIA) registered a lower net outflow of RM3.7 billion from RM12.6 billion in preceding quarter. The main destinations of DIA were Australia, Netherlands and Canada.

The international reserves of Bank Negara Malaysia stood at RM431.2 billion as compared to RM425.4 billion in last quarter.

X

**Released By:** 

DATO' SRI DR. MOHD UZIR MAHIDIN **CHIEF STATISTICIAN MALAYSIA DEPARTMENT OF STATISTICS, MALAYSIA** 📑 DrUzir Mahidin 💟 🞯 Dr Uzir