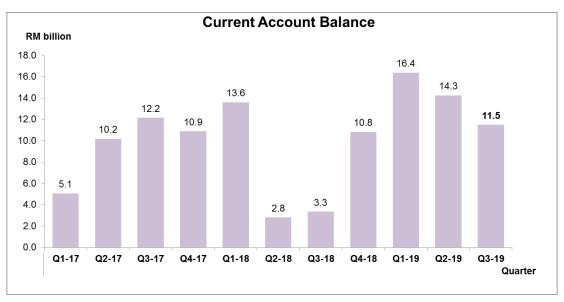

## QUARTERLY BALANCE OF PAYMENTS, THIRD QUARTER 2019

Malaysia's current account recorded a surplus of RM11.5 billion as compared to RM14.3 billion in the previous quarter. This was led by surplus in Goods Account and lower deficit in Services Account, which was primarily backed by better performance in travel activities. Nevertheless, the overall narrower surplus was influenced by widening deficit in Primary Income due to higher dividend earned by foreign companies. Meanwhile, financial account recorded a net outflow of RM1.3 billion (Q2 2019: net outflow RM18.6 billion) due to higher outflow in portfolio investment. For the period of January to September 2019, the surplus in current account reached RM42.1 billion.