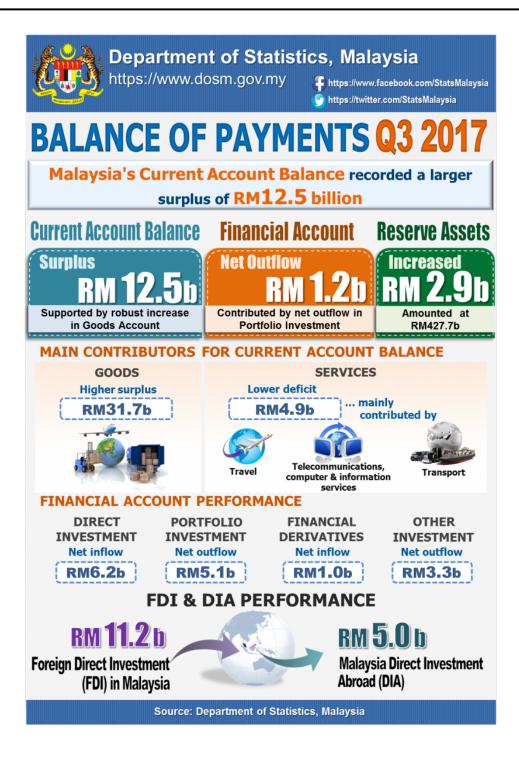

### **OVERALL BALANCE OF PAYMENTS**

In the third quarter 2017, Malaysia's Balance of Payments recorded a larger surplus of RM12.5 billion as compared to RM9.6 billion in the previous quarter. Meanwhile, financial account recorded a net outflow RM1.2 billion from a net inflow of RM7.3 billion. The international reserves of Bank Negara Malaysia increased by RM2.9 billion in Q3 2017 (Q2 2017: increased RM2.7 billion).

## **CURRENT ACCOUNT BALANCE**

The current account balance increased by RM2.9 billion from previous quarter mainly due to further expansion in goods accounts of RM31.7 billion (Q2 2017: surplus RM27.0 billion). Meanwhile, services account also contributed by registering lower deficit of RM4.9 billion from RM5.0 billion in the previous quarter.

## **FINANCIAL ACCOUNT**

The financial account recorded a net outflow of RM1.2 billion from a net inflow of RM7.3 billion mainly due to reversal of portfolio investment to net outflow of RM5.1 billion (Q2 2017: net inflow RM16.0 billion). As for direct investment flow, Direct Investment Abroad (DIA) posted a net outflow of RM5.0 billion (Q2 2017: net outflow RM15.4 billion), while Foreign Direct Investment (FDI) in Malaysia recorded a higher net inflow of RM1.2 billion (Q2 2017: net inflow RM8.3 billion).