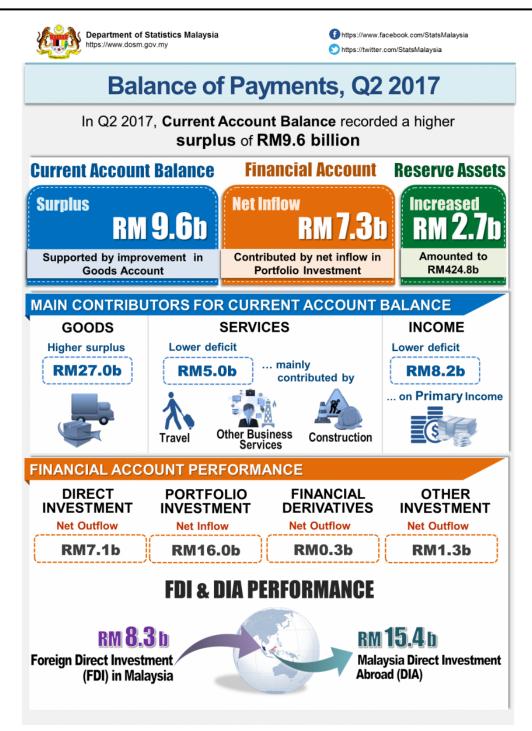

### **OVERALL BALANCE OF PAYMENTS**

In the second quarter of 2017, Malaysia's Balance of Payments recorded a higher surplus of RM9.6 billion in current account as compared to RM5.3 billion in the previous quarter. Meanwhile, financial account recorded a net inflow of RM7.3 billion from a net outflow of RM8.8 billion. The international reserves of Bank Negara Malaysia increased by RM2.7 billion in Q2 2017 (Q1 2017: decreased by RM1.8 billion).

## **CURRENT ACCOUNT BALANCE**

The current account balance increased by RM4.4 billion from previous quarter mainly contributed by higher surplus in goods accounts of RM27.0 billion. Meanwhile, services account and primary income also contributed by registering lower deficit of RM5.0 billion and RM8.2 billion respectively.

### **FINANCIAL ACCOUNT**

The financial account switched to net inflow of RM7.3 billion from net outflow of RM8.8 billion mainly due to a reversal of portfolio investment to net inflow RM16.0 billion (Q1 2017: net outflow RM31.9 billion). As for direct investment flows, Direct Investment Abroad (DIA) posted a higher net outflow of RM15.4 billion (Q1 2017: net outflow RM8.7 billion), while Foreign Direct Investment (FDI) in Malaysia recorded a net inflow of RM8.3 billion (Q1 2017: net inflow RM17.0 billion).