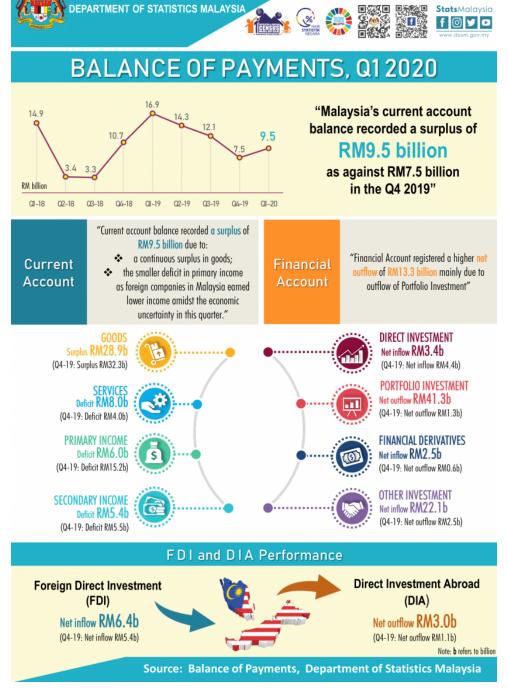

## QUARTERLY BALANCE OF PAYMENTS, FIRST QUARTER 2020

Malaysia's Current Account Balance (CAB) recorded a surplus of RM9.5 billion in the first quarter of 2020. This was led by the surplus in Goods account and the smaller deficit in Primary income whereby foreign companies in Malaysia earned lower income of RM16.3 billion as compared to RM25.1 billion in the previous quarter.

Meanwhile, Financial account registered a higher net outflow of RM13.3 billion in the first quarter of 2020 as compared to RM0.1 billion in previous quarter. This was primarily contributed by higher outflow in Portfolio investment due to redemption upon maturity and selling off debt securities by non-residents.

Foreign Direct Investment (FDI) expanded to RM6.4 billion from RM5.4 billion in the previous quarter. The FDI were mainly from USA, Singapore and Ireland in Manufacturing, Financial and insurance; and Mining and quarrying. In the same time, Direct Investment Abroad (DIA) also increased from RM1.1 billion in the fourth quarter of 2019 to RM3.0 billion this quarter. The main destinations of DIA were UK, Indonesia and Canada which channelled to Mining and quarrying, Information and communication; and Agriculture sectors.

The international reserves stood at RM440.0 billion as compared to RM424.0 billion in preceding guarter.

Download: Summary Table of Balance of Payments, Q1 2020 Duarterly Bulletin FDI and DIA, Q1 2020