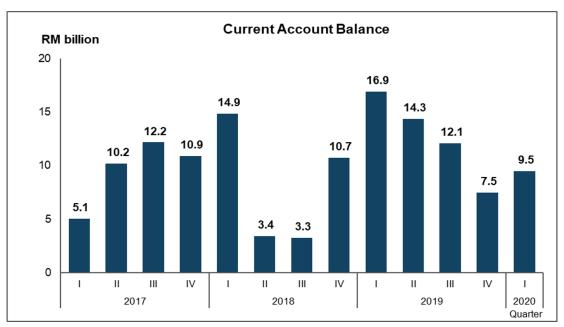

## QUARTERLY BALANCE OF PAYMENTS, FIRST QUARTER 2020

Malaysia's Current Account Balance (CAB) recorded a surplus of RM9.5 billion in the first quarter of 2020. This was led by the surplus in Goods account and the smaller deficit in Primary income whereby foreign companies in Malaysia earned lower income of RM16.3 billion as compared to RM25.1 billion in the previous quarter.