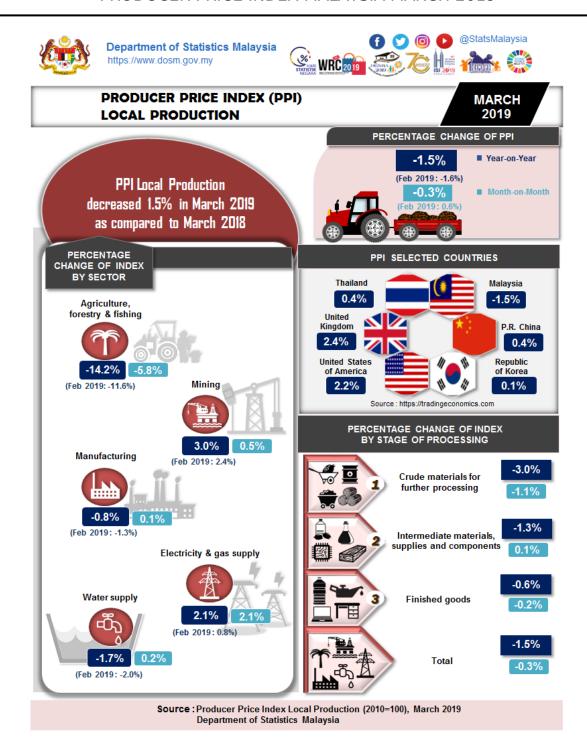

## PRODUCER PRICE INDEX (2010=100) BY SECTOR (MSIC 2008)

The Producer Price Index (PPI) local production decreased 1.5 per cent in March 2019 as compared to the same month of the preceding year. The sectors which decreased during this month were Agriculture, forestry & fishing (-14.2%), Water supply (-1.7%) and Manufacturing (-0.8%). Meanwhile, the index of Mining and Electricity & gas supply increased 3.0 per cent and 2.1 per cent respectively.

As compared to the previous month, the PPI local production declined 0.3 per cent in March 2019. This was due to the decline in Agriculture, forestry & fishing by 5.8 per cent. However, the index of four sectors increased namely Electricity & gas supply (+2.1%), Mining (+0.5%), Water supply (+0.2%) and Manufacturing (+0.1%). PPI local production for the period of January-March 2019 registered a decrease of 2.2 per cent as compared to the same period last year.

#### PRODUCER PRICE INDEX BY STAGE OF PROCESSING

In March 2019, the PPI local production at all stage of processing (SOP) showed a decline as compared to the same month last year. It was contributed by the index of Crude materials for further processing (-3.0%), Intermediate materials, supplies and components (-1.3%) and Finished goods (-0.6%).

On monthly basis, the PPI local production by SOP for March 2019 decreased 0.3 per cent which was contributed by Crude materials for further processing (-1.1%) and Finished goods (-0.2%). On the other hand, Intermediate materials, supplies & components rose 0.1 per cent.