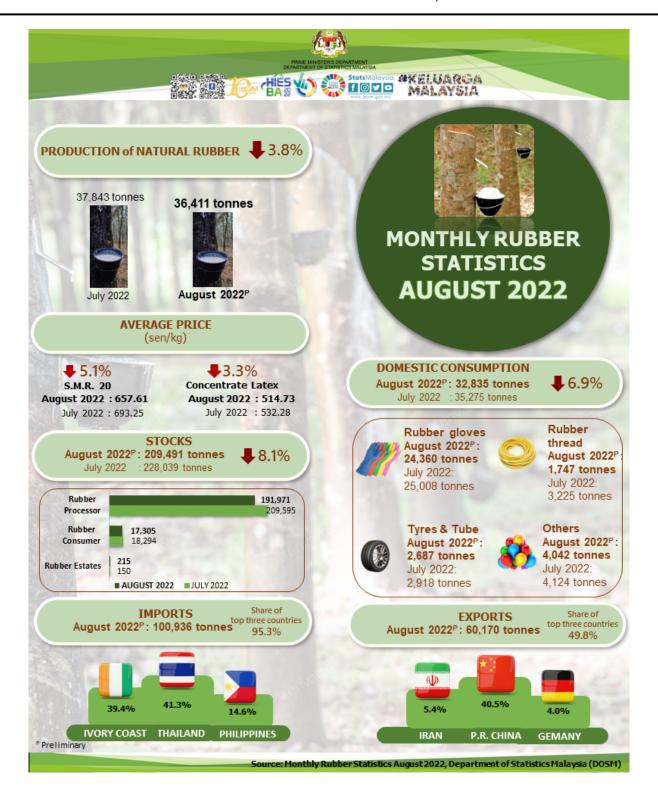

### MONTHLY RUBBER STATISTICS MALAYSIA, AUGUST 2022

Natural rubber production decreased by 3.8 per cent in August 2022 (36,411 tonnes) as compared to July 2022 (37,843 tonnes). Year-on-year comparison also showed that the production of natural rubber decreased by 15.2 per cent (July 2021: 42,942 tonnes). Production of natural rubber in August 2022 for Malaysia was mainly contributed by smallholders sector (87.5%) as compared to estates sector (12.5%).

Total stocks of natural rubber in August 2022 decreased by 8.1 per cent to 209,491 tonnes as compared to 228,039 tonnes in July 2022. Rubber processors factory contributed 91.6 per cent of the stocks followed by rubber consumers factory (8.3%) and rubber estates (0.1%).

Exports of Malaysia's natural rubber amounted to 60,170 tonnes in August 2022, increased 11.9 per cent as against July 2022 (53,752 tonnes). P.R. China remained as the main destination for natural rubber exports which accounted 40.5 per cent of total exports in August 2022 followed by the Iran (5.4%), Germany (4.0%), the United States of America (4.0%) and Turkiye (4.0%).

Analysis of the average monthly price showed that Latex Concentrated recorded a decrease of 3.3 per cent (August 2022: 514.73 sen per kg, July 2022: 532.28 sen per kg) while, Scrap decreased by 5.8 per cent (August 2022: 533.29 sen per kg, July 2022: 566.13 sen per kg).