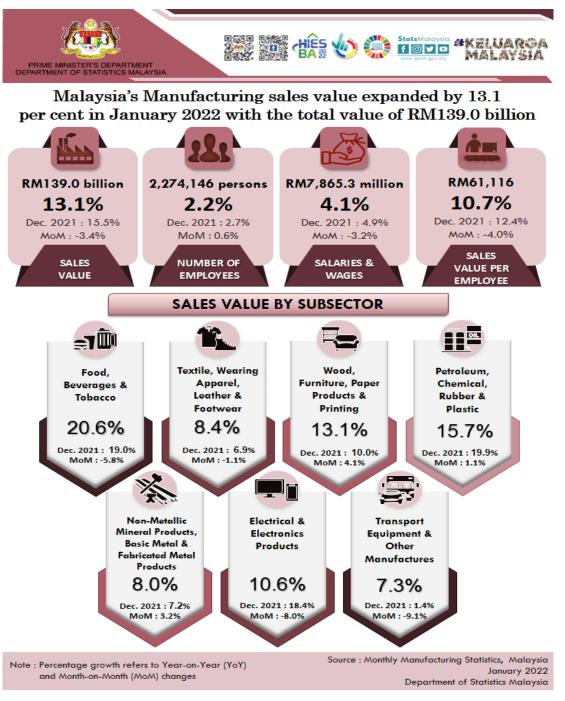

## HIGHLIGHTS

Malaysia's Manufacturing sales value expanded by 13.1 per cent in January 2022 with the total

## value of RM139.0 billion

Malaysia's Manufacturing sales in January 2022 stood at **RM139.0 billion**, grew **13.1 per cent** as compared to previous year. The rise in sales value in January 2022 was driven by the increase in Food, Beverages & Tobacco Products (**20.6**%), Petroleum, Chemical, Rubber & Plastic Products (**15.7**%) and Electrical & Electronics Products (**10.6**%). Meanwhile, on month-on-month basis, the sales value decreased **3.4 per cent**.

Total employees engaged in the Manufacturing sector in January 2022 was **2,274,146 persons**, an increase of **2.2 per cent** as compared to 2,225,697 persons in January 2021. Salaries & wages paid amounted to **RM7,865.3 million**, increased by **4.1 per cent** or **RM307.3 million** in January 2022 as against the same month of the preceding year.

The sales value per employee rose by **10.7 per cent** to record **RM61,116** as compared with the same month in 2021. Meanwhile, the average salaries & wages per employee was **RM3,459** in January 2022.