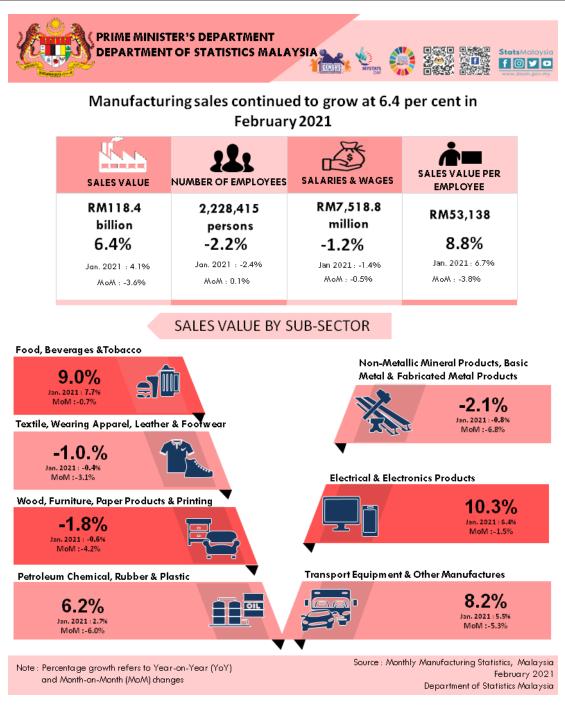

# MONTHLY MANUFACTURING STATISTICS MALAYSIA, FEBRUARY 2021

HIGHLIGHTS

Manufacturing sales continued to grow at 6.4 per cent in

## February 2021

Malaysia's Manufacturing sales in February 2021 stood at **RM118.4 billion**, grew **6.4 per cent** as compared to previous year. The rise in sales value in February 2021 was driven by the increase in Electrical & Electronics Products (**10.3%**), Food, Beverages & Tobacco Products (**9.0%**) and Transport Equipment & Other Manufactures Products (**8.2%**). Meanwhile, on month-on-month basis, the sales value decreased **3.6 per cent**.

Total employees engaged in the Manufacturing sector in February 2021 was **2,228,415 persons**, a decrease of **2.2 per cent** as compared to 2,277,882 persons in February 2020. Salaries & wages paid amounted to **RM7,518.8 million**, dropped by **1.2 per cent** or **RM89.6 million** in February 2021 as against the same month of the preceding year.

The sales value per employee rose by **8.8 per cent** to record **RM53,138** as compared with the same month in 2020. Meanwhile, the average salaries & wages per employee was **RM3,374** in February 2021.