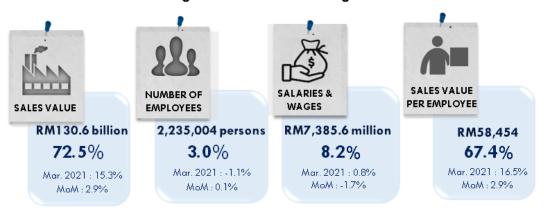

## sales value amounting to RM130.6 billion

Malaysia's Manufacturing sales in April 2021 stood at **RM130.6 billion**, grew **72.5 per cent** as compared to previous year. The rise in sales value in April 2021 was driven by the increase in Transport Equipment & Other Manufactures Products (**332.4**%), Electrical & Electronics Products (**80.2**%) and Petroleum, Chemical, Rubber & Plastic Products (**49.1**%). Meanwhile, on month-on-month basis, the sales value increased **2.9 per cent**.

Total employees engaged in the Manufacturing sector in April 2021 was **2,235,004 persons**, an increase of **3.0 per cent** as compared to 2,169,473 persons in April 2020. Salaries & wages paid amounted to **RM7,385.6 million**, increased by **8.2 per cent** or **RM560.2 million** in April 2021 as against the same month of the preceding year.

The sales value per employee rose by **67.4 per cent** to record **RM58,454** as compared with the same month in 2020. Meanwhile, the average salaries & wages per employee was **RM3,304** in April 2021.