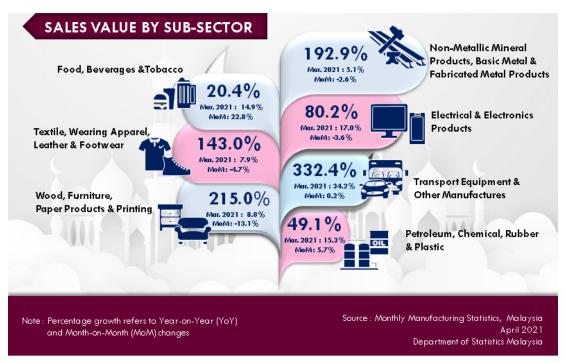

## sales value amounting to RM130.6 billion

Malaysia's Manufacturing sales in April 2021 stood at **RM130.6 billion**, grew **72.5 per cent** as compared to previous year. The rise in sales value in April 2021 was driven by the increase in Transport Equipment & Other Manufactures Products (**332.4**%), Electrical & Electronics Products (**80.2**%) and Petroleum, Chemical, Rubber & Plastic Products (**49.1**%). Meanwhile, on month-on-month basis, the sales value increased **2.9 per cent**.