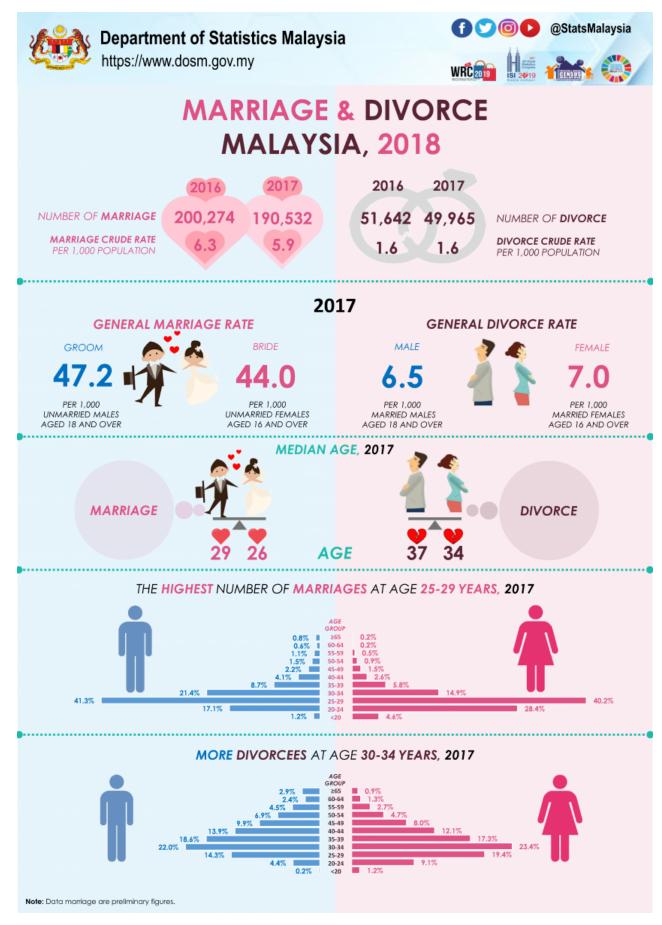

#### Number of marriage and crude marriage rates decreased

The number of marriages decreased 4.9 per cent from 200,274 (2016) to 190,532 (2017). Thus, the crude marriage rate (CMR) per 1,000 population declined from 6.3 (2016) to 5.9 (2017).

The number of Muslim<sup>1</sup> marriages recorded in 2017 was 134,008 decreased 6.1 per cent as compared to 142,712 (2016). CMR decreased from 7.4 (2016) to 6.8 (2017) per 1,000 Muslim population. Similarly, non-Muslim marriages declined 1.8 per cent to 56,524 as compared to 57,562 (2016). Thus, CMR for non-Muslim decreased from 4.7 (2016) to 4.5 (2017) per 1,000 non-Muslim population.

#### Less divorce in 2017

The number of divorces improved by 3.2 per cent from 51,642 (2016) to 49,965 (2017). However, the crude divorce rate (CDR) remained at 1.6 per 1,000 population.

The number of Muslim divorces recorded in 2017 was 39,709, decreased 3.2 per cent as compared to 41,030 (2016). Consequently, CDR decreased from 2.1(2016) to 2.0 (2017) per 1,000 Muslim population. Similarly, non-Muslim divorces declined 3.4 per cent from 10,612 (2016) to 10,256 (2017). Hence, CDR for non-Muslim slightly improved from 0.9 (2016) to 0.8 (2017).