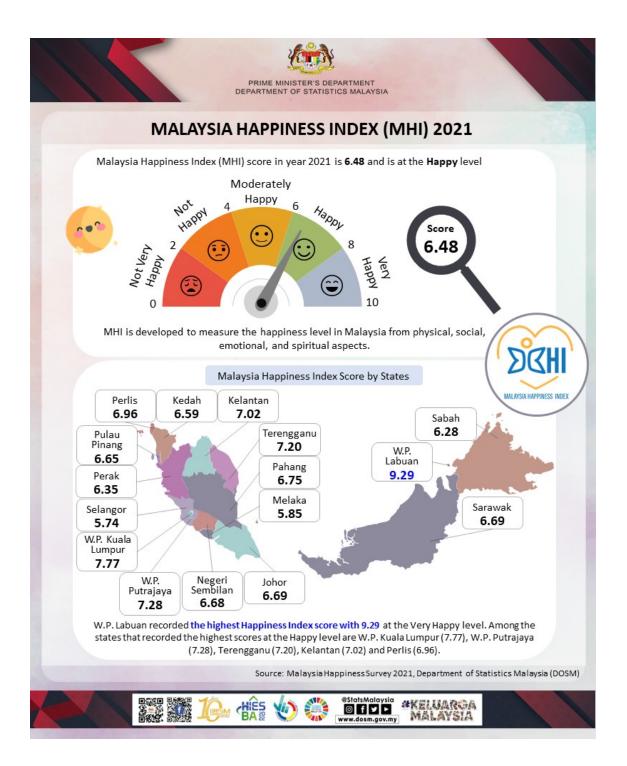

#### MALAYSIA HAPPINESS INDEX OVERALL ACHIEVEMENT

Based on the survey findings, the performance of the Malaysia Happiness Index score in 2021 was at a happy level with a score of 6.48. Analysis by component showed that the highest index score recorded was the family component which was 7.23, followed by religion and spiritual component (7.21) and health (6.75). Other components namely, the time use component were recorded at a score of 6.72, social participation (6.46), housing and environment (6.39), working life (6.31), education (6.30), public safety (6.28), culture (6.20), emotional experience (6.15), communication facilities (6.14) and income (6.04). Overall, all the 13 components were at a happy level between a score of 6.01 to 8.00.