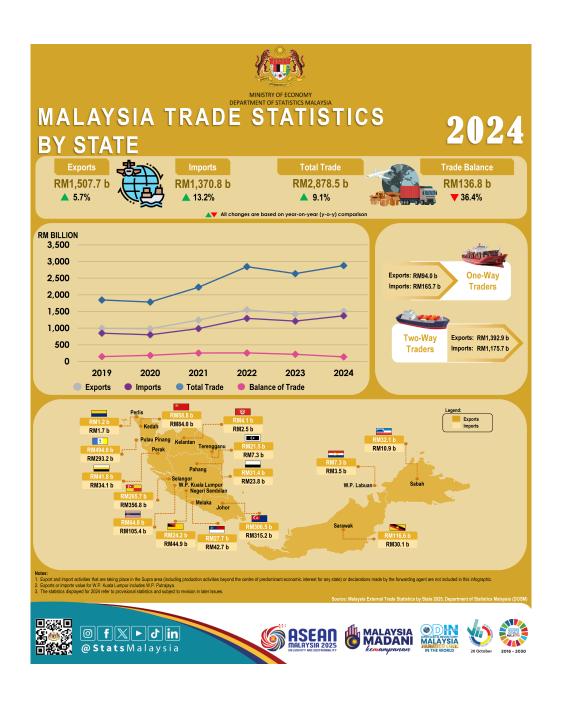

## Malaysia's trade openness index (TOI) for 2024 increased to 149.0 with Pulau Pinang and Johor recorded the highest TOI at 542.6 and 326.8 respectively in 2023

- Malaysia's total trade in year 2024 amounted to RM2.9 trillion with exports of RM1.5 trillion and imports worth RM1.4 trillion.
- Malaysia's exports in year 2024 registered an increase of 5.7 per cent to RM1.5 trillion as compared to the previous year. Higher exports were recorded in most states such as Pulau Pinang (+RM61.7 billion), Johor (+RM28.3 billion), Selangor (+RM28.0 billion), Perak (+RM10.8 billion), Terengganu (+RM6.4 billion), Sarawak (+RM4.4 billion), Kedah (+RM1.8 billion), Pahang (+RM1.0 billion), Melaka (+RM457.5 million), Kelantan (+RM311.4 million) and Negeri Sembilan (+RM272.1 million). However, exports decreased in Sabah (-RM59.3 billion), W.P. Kuala Lumpur (-RM3.4 billion), W.P. Labuan (-RM896.4 million) and Perlis (-RM112.8 million).
- Pulau Pinang remained as the top exporter with a share of 32.8 per cent share, followed by Johor (20.3%), Selangor (17.6%), Sarawak (7.7%) and W.P. Kuala Lumpur (4.3%).
- On the same note, Malaysia's imports in year 2024 registered an increase of 13.2 per cent or RM159.8 billion as compared to the previous year. The increase in imports was led by higher imports by most states such as Pulau Pinang (+RM53.1 billion), Johor (+RM52.5 billion), Selangor (+RM51.3 billion), Kedah (+RM23.7 billion), W.P. Kuala Lumpur (+RM21.5 billion), Negeri Sembilan (+RM3.1 billion), Melaka (+RM2.5 billion), Perak (+RM2.4 billion), Pahang (+RM1.4 billion), Terengganu (+RM1.4 billion), W.P. Labuan (+RM626.2 million), Kelantan (+RM486.2 million) and Perlis (+RM438.0 million). However, imports decreased in Sabah (-RM57.1 billion) and Sarawak (-RM619.5 million).
- Meanwhile, as for imports, Selangor remained as the largest contributor with a share of 26.0 per cent, followed by Johor (23.0%), Pulau Pinang (21.4%), W.P. Kuala Lumpur (7.7%) and Kedah (6.1%).