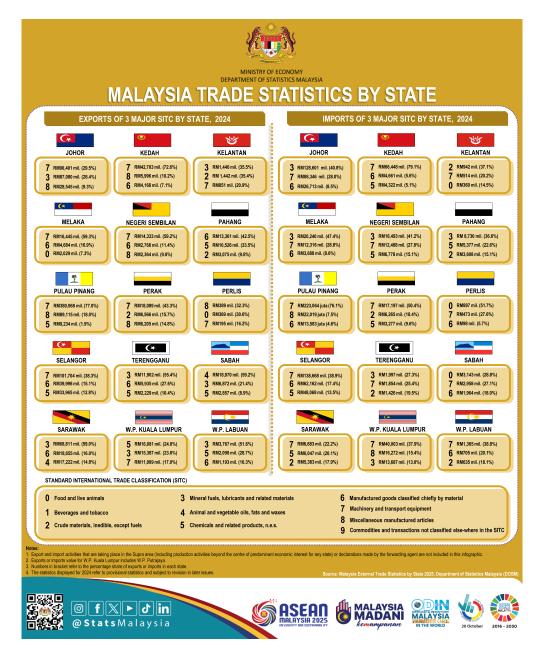

## Malaysia's trade openness index (TOI) for 2024 increased to 149.0 with Pulau Pinang and Johor recorded the highest TOI at 542.6 and 326.8 respectively in 2023

- Malaysia's total trade in year 2024 amounted to RM2.9 trillion with exports of RM1.5 trillion and imports worth RM1.4 trillion.
- Malaysia's exports in year 2024 registered an increase of 5.7 per cent to RM1.5 trillion as compared to the previous year. Higher exports were recorded in most states such as Pulau Pinang (+RM61.7 billion), Johor (+RM28.3 billion), Selangor (+RM28.0 billion), Perak (+RM10.8 billion), Terengganu (+RM6.4 billion), Sarawak (+RM4.4 billion), Kedah (+RM1.8 billion), Pahang (+RM1.0 billion), Melaka (+RM457.5 million), Kelantan (+RM311.4 million) and Negeri Sembilan (+RM272.1 million). However, exports decreased in Sabah (-RM59.3 billion), W.P. Kuala Lumpur (-RM3.4 billion), W.P. Labuan (-RM896.4 million) and Perlis (-RM112.8 million).
- Pulau Pinang remained as the top exporter with a share of 32.8 per cent share, followed by Johor (20.3%), Selangor (17.6%), Sarawak (7.7%) and W.P. Kuala Lumpur (4.3%).
- On the same note, Malaysia's imports in year 2024 registered an increase of 13.2 per cent or RM159.8 billion as compared to the previous year. The increase in imports was led by higher imports by most states such as Pulau Pinang (+RM53.1 billion), Johor (+RM52.5 billion), Selangor (+RM51.3 billion), Kedah (+RM23.7 billion), W.P. Kuala Lumpur (+RM21.5 billion), Negeri Sembilan (+RM3.1 billion), Melaka (+RM2.5 billion), Perak (+RM2.4 billion), Pahang (+RM1.4 billion), Terengganu (+RM1.4 billion), W.P. Labuan (+RM626.2 million), Kelantan (+RM486.2 million) and Perlis (+RM438.0 million). However, imports decreased in Sabah (-RM57.1 billion) and Sarawak (-RM619.5 million).
- Meanwhile, as for imports, Selangor remained as the largest contributor with a share of 26.0 per cent, followed by Johor (23.0%), Pulau Pinang (21.4%), W.P. Kuala Lumpur (7.7%) and Kedah (6.1%).