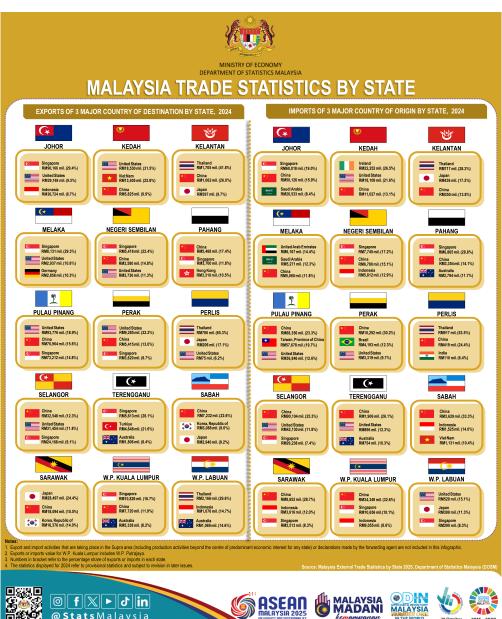

## Malaysia's trade openness index (TOI) for 2024 increased to 149.0 with Pulau Pinang and Johor recorded the highest TOI at 542.6 and 326.8 respectively in 2023

- Malaysia's total trade in year 2024 amounted to RM2.9 trillion with exports of RM1.5 trillion and imports worth RM1.4 trillion.
- Malaysia's exports in year 2024 registered an increase of 5.7 per cent to RM1.5 trillion as compared to the previous year. Higher exports were recorded in most states such as Pulau Pinang (+RM61.7 billion), Johor (+RM28.3 billion), Selangor (+RM28.0 billion), Perak (+RM10.8 billion), Terengganu (+RM6.4 billion), Sarawak (+RM4.4 billion), Kedah (+RM1.8 billion), Pahang (+RM1.0 billion), Melaka (+RM457.5 million), Kelantan (+RM311.4 million) and Negeri Sembilan (+RM272.1 million). However, exports decreased in Sabah (-RM59.3 billion), W.P. Kuala Lumpur (-RM3.4 billion), W.P. Labuan (-RM896.4 million) and Perlis (-RM112.8 million).
- Pulau Pinang remained as the top exporter with a share of 32.8 per cent share, followed by Johor (20.3%), Selangor (17.6%), Sarawak (7.7%) and W.P. Kuala Lumpur (4.3%).
- On the same note, Malaysia's imports in year 2024 registered an increase of 13.2 per cent or RM159.8 billion as compared to the previous year. The increase in imports was led by higher imports by most states such as Pulau Pinang (+RM53.1 billion), Johor (+RM52.5 billion), Selangor (+RM51.3 billion), Kedah (+RM23.7 billion), W.P. Kuala Lumpur (+RM21.5 billion), Negeri Sembilan (+RM3.1 billion), Melaka (+RM2.5 billion), Perak (+RM2.4 billion), Pahang (+RM1.4 billion), Terengganu (+RM1.4 billion), W.P. Labuan (+RM626.2 million), Kelantan (+RM486.2 million) and Perlis (+RM438.0 million). However, imports decreased in Sabah (-RM57.1 billion) and Sarawak (-RM619.5 million).
- Meanwhile, as for imports, Selangor remained as the largest contributor with a share of 26.0 per cent, followed by Johor (23.0%), Pulau Pinang (21.4%), W.P. Kuala Lumpur (7.7%) and Kedah (6.1%).