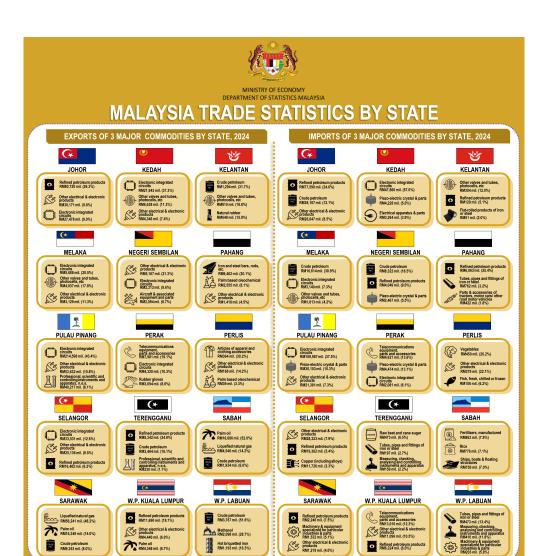

## Malaysia's trade openness index (TOI) for 2024 increased to 149.0 with Pulau Pinang and Johor recorded the highest TOI at 542.6 and 326.8 respectively in 2023

- Malaysia's total trade in year 2024 amounted to RM2.9 trillion with exports of RM1.5 trillion and imports worth RM1.4 trillion.
- Malaysia's exports in year 2024 registered an increase of 5.7 per cent to RM1.5 trillion as compared to the previous year. Higher exports were recorded in most states such as Pulau Pinang (+RM61.7 billion), Johor (+RM28.3 billion), Selangor (+RM28.0 billion), Perak (+RM10.8 billion), Terengganu (+RM6.4 billion), Sarawak (+RM4.4 billion), Kedah (+RM1.8 billion), Pahang (+RM1.0 billion), Melaka (+RM457.5 million), Kelantan (+RM311.4 million) and Negeri Sembilan (+RM272.1 million). However, exports decreased in Sabah (-RM59.3 billion), W.P. Kuala Lumpur (-RM3.4 billion), W.P. Labuan (-RM896.4 million) and Perlis (-RM112.8 million).
- Pulau Pinang remained as the top exporter with a share of 32.8 per cent share, followed by Johor (20.3%), Selangor (17.6%), Sarawak (7.7%) and W.P. Kuala Lumpur (4.3%).
- On the same note, Malaysia's imports in year 2024 registered an increase of 13.2 per cent or RM159.8 billion as compared to the previous year. The increase in imports was led by higher imports by most states such as Pulau Pinang (+RM53.1 billion), Johor (+RM52.5 billion), Selangor (+RM51.3 billion), Kedah (+RM23.7 billion), W.P. Kuala Lumpur (+RM21.5 billion), Negeri Sembilan (+RM3.1 billion), Melaka (+RM2.5 billion), Perak (+RM2.4 billion), Pahang (+RM1.4 billion), Terengganu (+RM1.4 billion), W.P. Labuan (+RM626.2 million), Kelantan (+RM486.2 million) and Perlis (+RM438.0 million). However, imports decreased in Sabah (-RM57.1 billion) and Sarawak (-RM619.5 million).
- Meanwhile, as for imports, Selangor remained as the largest contributor with a share of 26.0 per cent, followed by Johor (23.0%), Pulau Pinang (21.4%), W.P. Kuala Lumpur (7.7%) and Kedah (6.1%).