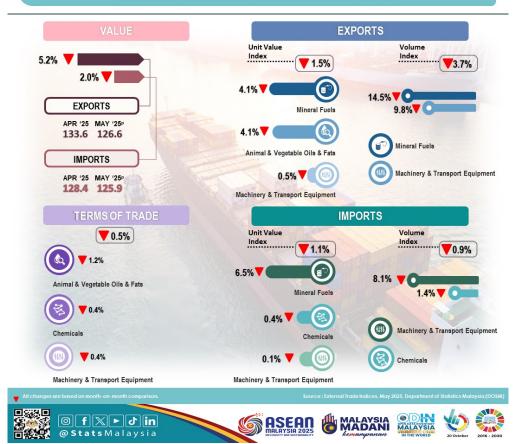

# Malaysia's Terms of Trade decreased by 0.5 per cent in May 2025, mainly driven by Animal & Vegetable Oils & Fats

# **Exports**

The **export unit value index** slipped by 1.5 per cent in May 2025 as compared to the previous month. This decrement was primarily driven by the declines in the index of mineral fuels (-4.1%), animal & vegetable oils & fats (-4.1%) and machinery & transport equipment (-0.5%). Likewise, the **export volume index** dropped by 3.7 per cent in line with the decrease in the index of mineral fuels (-14.5%) and machinery & transport equipment (-9.8%). The **seasonally adjusted export volume index** also dropped by 2.7 per cent from 170.8 points to 166.1 points.

Referring to the annual comparison, the **export unit value index** went down by 1.5 per cent while **export volume index** went up by 0.4 per cent.

## **Imports**

The **import unit value index** fell 1.1 per cent in May 2025, contributed by the decline in the index of mineral fuels (-6.5%), chemicals (-0.4%) and machinery & transport equipment (-0.1%). Furthermore, the **import volume index** also declined by 0.9 per cent in May 2025 as compared to the previous month, contributed by the decrement in the index of machinery & transport equipment (-8.1%) and chemicals (-1.4%). The **seasonally adjusted import volume index** decreased by 2.4 per cent from 238.6 points to 232.7 points.

A year-on-year comparison showed that the **import unit value index** edged down by 4.7 per cent while **import volume index** edged up by 11.8 per cent.

#### Terms of trade

Malaysia's **terms of trade** dropped 0.5 per cent month-on-month to 118.6 points in May 2025, driven by the decrease in the index of animal & vegetable oils & fats (-1.2%), chemicals (-0.4%) and machinery & transport equipment (-0.4%). Meanwhile, Malaysia's **terms of trade** risen 3.3 per cent year-on-year from 114.8 points in May previous year.