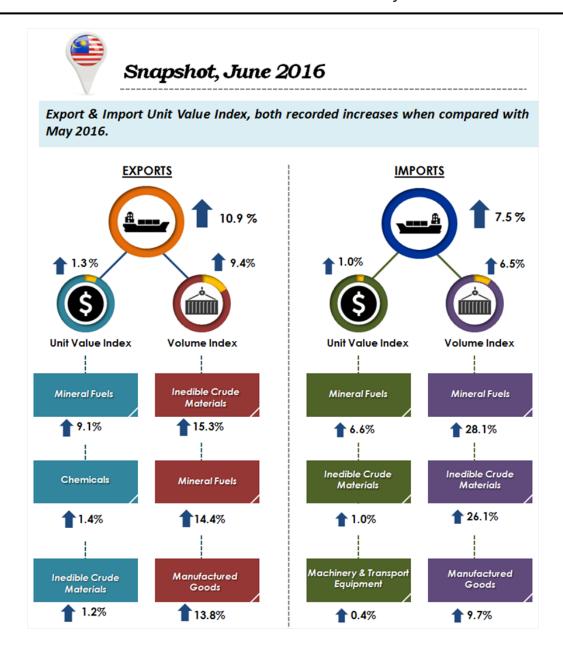

#### **Exports**

On a-month-on-month basis, in June 2016, the **export unit value index** rose 1.3% to 103.8 points. The rise was mainly attributed to mineral fuels (+9.1%), chemicals (+1.4%) and inedible crude materials (+1.2%). On a similar trend, the **export volume index** also increased 9.4% to 120.3 points which was led by inedible crude materials (+15.3%), mineral fuels (+14.4%) and manufactured goods (+13.8%). In seasonally adjusted terms, the **export volume index** increased 10.1%.

#### **Imports**

In June 2016, the **import unit value index** increased 1.0% to 107.9 points. The increase was attributed to mineral fuels (+6.6%), inedible crude materials (+1.0%) and machinery & transport equipment (+0.4%). The **import volume index** also expanded 6.5% to 128.2 points. This expansion was led by mineral fuels (+28.1%), inedible crude materials (+26.1%) and manufactured goods (+9.7%). In seasonally adjusted terms, the **import volume index** registered a rise of 8.9%