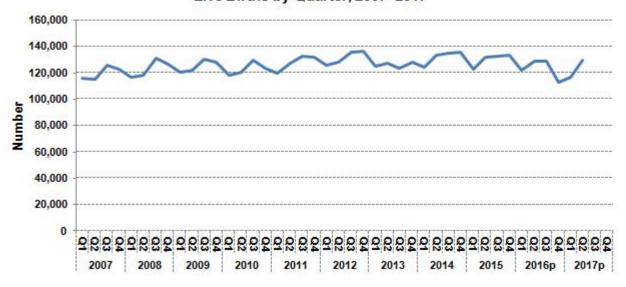

R (Q2) 2017, MALAYSIA

#### 1. Live Births



[Table 1] Number of live births and percentage change

| Live births             | 2015  | 2016 <sup>p</sup> |      |      |             | 2017 <sup>p</sup> |      |      |             |
|-------------------------|-------|-------------------|------|------|-------------|-------------------|------|------|-------------|
|                         |       | Apr.              | May  | June | Apr<br>June | Apr.              | May  | June | Apr<br>June |
| Number ('000)           | 521.1 | 42.5              | 43.2 | 43.4 | 129.1       | 42.8              | 42.3 | 44.2 | 129.3       |
| Year-on-year change (%) | -1.4  | 1.0               | -5.3 | -2.0 | -2.3        | 0.7               | -2.1 | 1.8  | 0.2         |

## Live Births by Quarter, 2007-2017



#### 2. Deaths



[Table 2] Number of deaths and percentage change

| Deaths                  | 2015  | 2016 <sup>p</sup> |      |      |             | 2017 <sup>p</sup> |      |      |             |
|-------------------------|-------|-------------------|------|------|-------------|-------------------|------|------|-------------|
|                         |       | Apr.              | May  | June | Apr<br>June | Apr.              | May  | June | Apr<br>June |
| Number (*000)           | 155.8 | 13.6              | 13.3 | 12.7 | 39.6        | 13.3              | 14.1 | 14.3 | 41.7        |
| Year-on-year change (%) | 3.6   | 10.6              | 0.8  | -0.8 | 3.4         | -2.2              | 6.0  | 12.6 | 5.3         |

## Deaths by Quarter, 2007-2017



#### Notes:

- 1. Prefers to preli