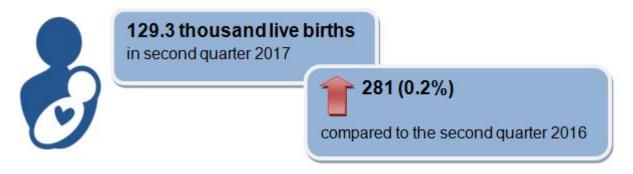

#### 1. Live Births

[Table 1] Number of live births and percentage change

| Live births             | 2015  | 2016 <sup>p</sup> |      |      |             | 2017 <sup>p</sup> |      |      |             |
|-------------------------|-------|-------------------|------|------|-------------|-------------------|------|------|-------------|
|                         |       | Apr.              | May  | June | Apr<br>June | Apr.              | May  | June | Apr<br>June |
| Number ('000)           | 521.1 | 42.5              | 43.2 | 43.4 | 129.1       | 42.8              | 42.3 | 44.2 | 129.3       |
| Year-on-year change (%) | -1.4  | 1.0               | -5.3 | -2.0 | -2.3        | 0.7               | -2.1 | 1.8  | 0.2         |