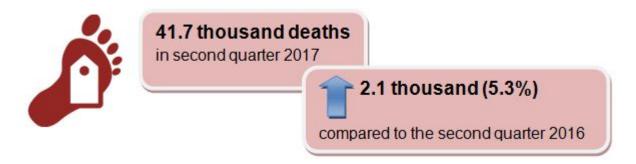

#### 2. Deaths

[Table 2] Number of deaths and percentage change

| Deaths                  | 2015  | 2016 <sup>p</sup> |      |      |             | 2017 <sup>p</sup> |      |      |             |
|-------------------------|-------|-------------------|------|------|-------------|-------------------|------|------|-------------|
|                         |       | Apr.              | May  | June | Apr<br>June | Apr.              | May  | June | Apr<br>June |
| Number (*000)           | 155.8 | 13.6              | 13.3 | 12.7 | 39.6        | 13.3              | 14.1 | 14.3 | 41.7        |
| Year-on-year change (%) | 3.6   | 10.6              | 0.8  | -0.8 | 3.4         | -2.2              | 6.0  | 12.6 | 5.3         |