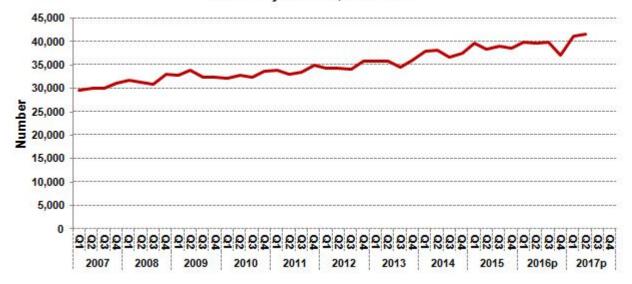

Live Births by Quarter, 2007-2017



#### 2. Deaths



[Table 2] Number of deaths and percentage change

| Deaths                  | 2015  | 2016 <sup>p</sup> |      |      |             | 2017 <sup>p</sup> |      |      |             |
|-------------------------|-------|-------------------|------|------|-------------|-------------------|------|------|-------------|
|                         |       | Apr.              | May  | June | Apr<br>June | Apr.              | May  | June | Apr<br>June |
| Number (*000)           | 155.8 | 13.6              | 13.3 | 12.7 | 39.6        | 13.3              | 14.1 | 14.3 | 41.7        |
| Year-on-year change (%) | 3.6   | 10.6              | 0.8  | -0.8 | 3.4         | -2.2              | 6.0  | 12.6 | 5.3         |

## Deaths by Quarter, 2007-2017



#### Notes:

- 1. Prefers to preliminary.
- 2. Births and deaths statistics 2016 and 2017 are preliminary figures which do not include late registrations.
- 3. Quarterly period: Q1 = January-March; Q2 = April-June; Q3 = July-September; Q4 = October-December.
- 4. Births and deaths statistics 2016 will be finalised after 31<sup>st</sup> October 2017 through the publication of Vital Statistics, Malaysia, 2017.

- ✓ Live births refers to births with signs of life during delivery although for a very short period
- ✓ Deaths refers to disappearance of all evidence of life at any time after life birth has taken place

# **Released By:**

# THE OFFICE OF CHIEF STATISTICIAN MALAYSIA DEPARTMENT OF STATISTICS, MALAYSIA #myHariBulan# #myBulan# #myTahun#

# **Contact person:**

Ho Mei Kei Public Rela