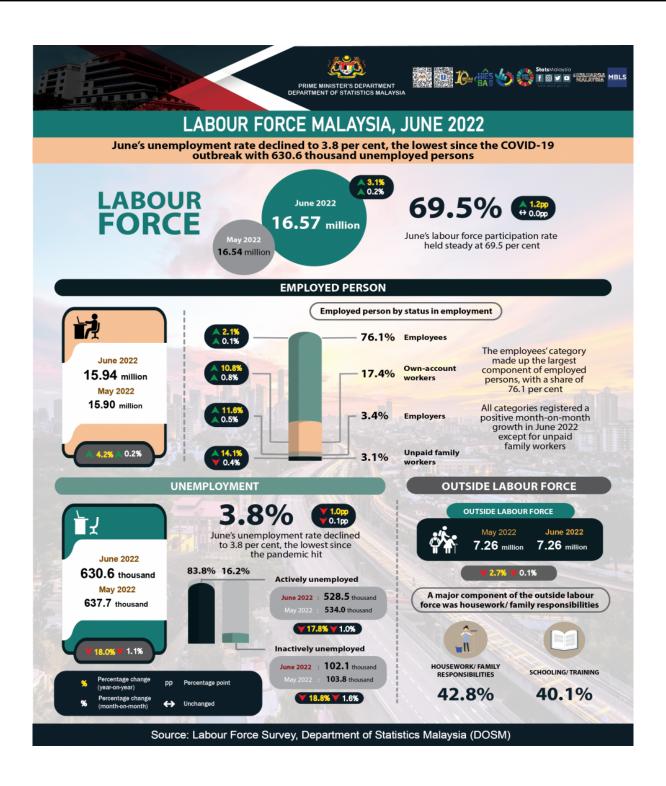

# MINISTRY OF ECONOMY DEPARTMENT OF STATISTICS MALAYSIA

## KEY STATISTICS OF LABOUR FORCE IN MALAYSIA, JUNE 2022



The full publication of the Labour Force Report, June 2022 can be downloaded through eStatistik Portal.

## Released by:

#### **DEPARTMENT OF STATISTICS MALAYSIA**

#### **09 AUGUST 2022**

## **Contact person:**

Mohd Yusrizal bin Ab. Razak Public Relation Officer Strategic Communication and International Division Department of Statistics, Malaysia

**Tel**: +603-8885 7942 **Fax**: +603-8888 9248

Email: yusrizal.razak@dosm.gov.my

## **Contact person:**

Baharudin Mohamad Public Relation Officer Strategic Communication and International Division Department of Statistics Malaysia

Tel: +603-8090 4681 Fax: +603-8888 9248

Email: baharudin[at]dosm.gov.my

Copyright © 2025 Department of Statistics Malaysia Official Portal. All Rights Reserved.