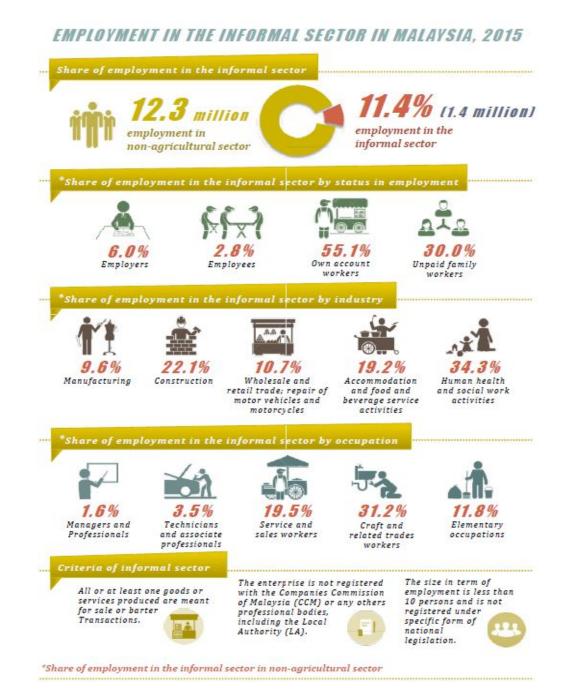

### **EMPLOYMENT IN THE INFORMAL SECTOR IN MALAYSIA, 2015**

In 2015, 11.4 per cent of non-agricultural employment was in the informal sector compared to 11.2 per cent in 2013. In terms of number, employment in the informal sector was 1.40 million persons, an increase of 79,300 persons (6.0%) compared to 1.32 million persons in 2013.

#### (I) BY STATUS IN EMPLOYMENT

Own account workers registered the highest proportion of employment in the informal sector in non-agricultural sector, which was 55.1 per cent in 2015, down 7.1 percentage points compared to 2013. This was followed by unpaid family workers employed in the informal sector which were 30.0 per cent.

### (II) BY INDUSTRY

The proportion of employment in the informal sector was the highest for Human health and social work activities, which was 34.3 per cent of total employment in this industry in 2015. However, the percentage decreased 8.2 percentage points compared to 42.5 per cent in 2013. This was followed by 22.1 per cent of employment in the Construction industry who worked in the informal sector, increased 2.2 percentage points compared to 19.9 per cent in 2013.

## (III) BY OCCUPATION

In 2015, 31.2 per cent of employment in Craft and related trades workers category were in the informal sector, up 1.9 percentage points compared to 29.3 per cent in 2013. This was followed by Service and sales workers where 19.5 per cent of employment in this occupation category worked in the informal sector.