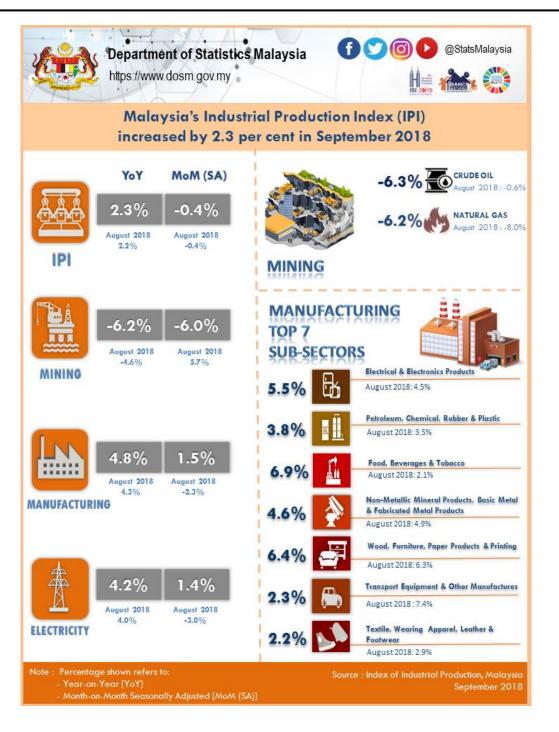

# INDEX OF INDUSTRIAL PRODUCTION, MALAYSIA SEPTEMBER 2018

Malaysia's Industrial Production Index (IPI) increased by 2.3 per cent in September 2018

The Industrial Production Index (IPI) increased by **2.3 per cent** in September 2018 as compared with the same month of the previous year. The growth in September 2018 was supported by an increase in the index of Manufacturing (**4.8**%) and the index of Electricity (**4.2**%). Meanwhile, the index of Mining registered a decline of **6.2 per cent** (August 2018: -4.6%).

The Manufacturing sector output increased by **4.8 per cent** in September 2018 after recording a growth of 4.3 per cent in August 2018. The major sub-sectors which recorded an increase in September 2018 were: Electrical and Electronic Equipment Products (**5.5**%), Petroleum, Chemical, Rubber and Plastic Products (**3.8**%) and Food, Beverages and Tobacco Products (**6.9**%).

The Mining sector output recorded a decline of **6.2 per cent** in September 2018 as compared to the same period of the previous year. This decline was due to the decrease in the Natural Gas index (**-6.2**%) and the Crude Oil index (**-6.3**%).

The Electricity output increased by **4.2 per cent** in September 2018 following an increase of 4.0 per cent in August 2018.