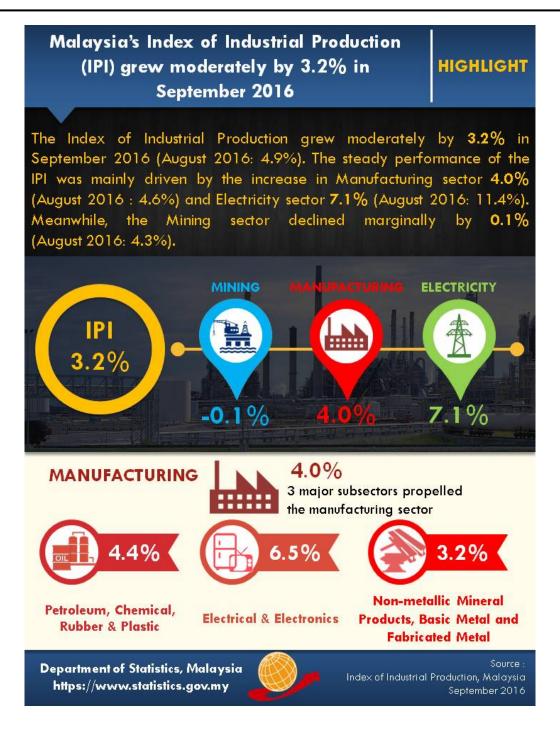

### Malaysia's Index of Industrial Production (IPI) grew moderately by 3.2% in September 2016

The Index of Industrial Production (IPI) grew moderately by **3.2**% in September 2016 as compared to the same month of the previous year. The steady performance of the IPI in September 2016 was mainly driven by the increase in Manufacturing sector (**4.0**%) and Electricity sector (**7.1**%). Meanwhile, the Mining sector declined marginally by **0.1**%

Manufacturing sector increased moderately by **4.0**% in September 2016 after registering 4.6% increase in August 2016. The major sub-sectors which expanded in September 2016 were: Petroleum, Chemical, Rubber and Plastic Products (**4.4**%); Electrical and Electronics Products (**6.5**%) and Non-metallic Mineral Products, Basic Metal and Fabricated Metal Products (**3.2**%).

The Mining sector output contracted by **0.1**% in September 2016 (August 2016 : 4.3%) due to the **2.3**% decrease in Crude Oil index. The Natural Gas index however rose **2.6**%.

The Electricity sector output increased by **7.1**% in September 2016 after registering a growth of 11.4% in August 2016.