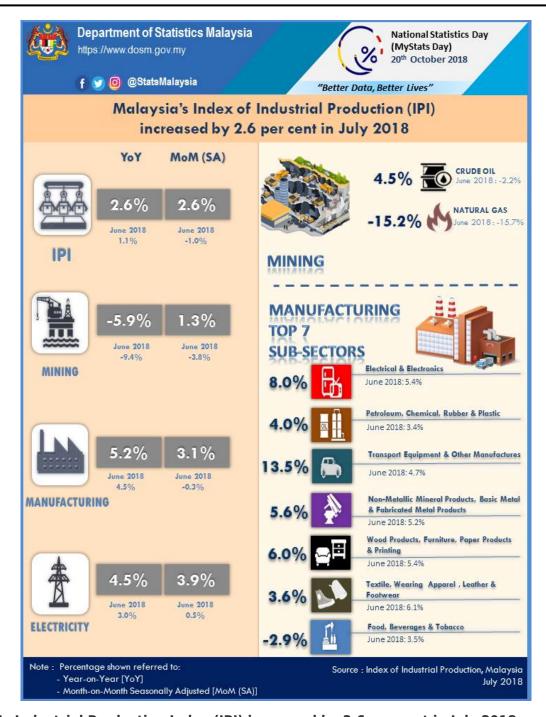

# INDEX OF INDUSTRIAL PRODUCTION, MALAYSIA JULY 2018

Malaysia's Industrial Production Index (IPI) increased by 2.6 per cent in July 2018

The Industrial Production Index (IPI) increased by 2.6 per cent in July 2018 as compared with the same

month of the previous year. The growth in July 2018 was supported by an increase in the index of Manufacturing (**5.2**%) and the index of Electricity (**4.5**%). Meanwhile, the index of Mining recorded a decline of **5.9 per cent** (June 2018: -9.4%).

The Manufacturing sector output increased by **5.2 per cent** in July 2018 after recording a growth of 4.5 per cent in June 2018. The major sub-sectors which recorded an increase in July 2018 were: Electrical and Electronic Equipment Products (**8.0**%), Petroleum, Chemical, Rubber and Plastic Products (**4.0**%) and Transport Equipment and Other Manufactures Products (**13.5**%).

The Mining sector output registered a decline of **5.9 per cent** in July 2018 as compared to the same period of the previous year. The decline was contributed by the decrease in the Natural Gas Index (-15.2%). Meanwhile the Crude Oil Index increased by **4.5 per cent**.

The Electricity output rose by **4.5 per cent** in July 2018 following an increase of 3.0 per cent in June 2018.