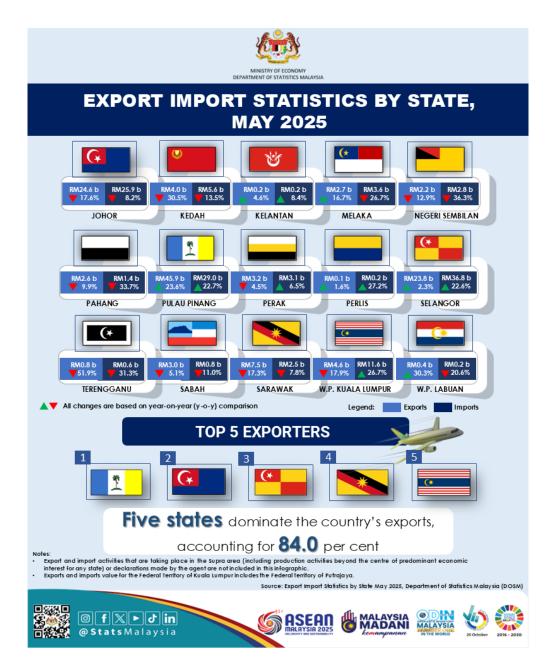

EXPORT IMPORT STATISTICS BY STATE, MAY 2025

## Total trade for seven states recorded a positive growth with a value of RM159.4 billion in May 2025

- Malaysia's total trade for May 2025 amounted to RM252.5 billion with exports and imports recorded RM126.6 billion and RM125.9 billion, respectively.
- Exports was valued at RM126.6 billion in May 2025, decreased RM1.4 billion (-1.1%) as compared to the same month of the previous year. The decrease in exports was attributed to the lower exports in most states such as Johor (-RM5.3 billion), Kedah (-RM1.7 billion), Sarawak (-RM1.6 billion), W.P. Kuala Lumpur (-RM1.0 billion), Terengganu (-RM902.5 million), Negeri Sembilan (-RM322.4 million), Pahang (-RM285.2 million), Sabah (-RM160.9 million) and Perak (-RM153.6 million). However, exports increased in Pulau Pinang by RM8.8 billion, Selangor (+RM530.2 million), Melaka (+RM393.4 million), W.P. Labuan (+RM101.1 million), Kelantan (+RM10.3 million) and Perlis (+RM1.5 million).
- Pulau Pinang remained as the top exporter with 36.2 per cent, followed by Johor (19.4%), Selangor (18.8%), Sarawak (5.9%) and W.P. Kuala Lumpur (3.6%).
- On the contrary, imports in May 2025 increased RM7.8 billion (+6.6%) as compared to the same month in year 2024. The increase in imports was attributed by the higher imports in Selangor (+RM6.8 billion), Pulau Pinang (+RM5.4 billion), W.P. Kuala Lumpur (+RM2.4 billion), Perak (RM191.4 million), Perlis (+RM40.7 million) and Kelantan (+RM17.7 million). However, imports decreased in Johor by RM2.3 billion, Negeri Sembilan (-RM1.6 billion), Melaka (-RM1.3 billion), Kedah (-RM870.8 million), Pahang (-RM712.9 million), Terengganu (-RM251.8 million), Sarawak (-RM211.0 million), Sabah (-RM96.4 million) and W.P. Labuan (-RM48.6 million).
- Selangor dominates Malaysia's imports with a share of 29.2 per cent, followed by Pulau Pinang (23.0%), Johor (20.5%), W.P. Kuala Lumpur (9.2%) and Kedah (4.4%).