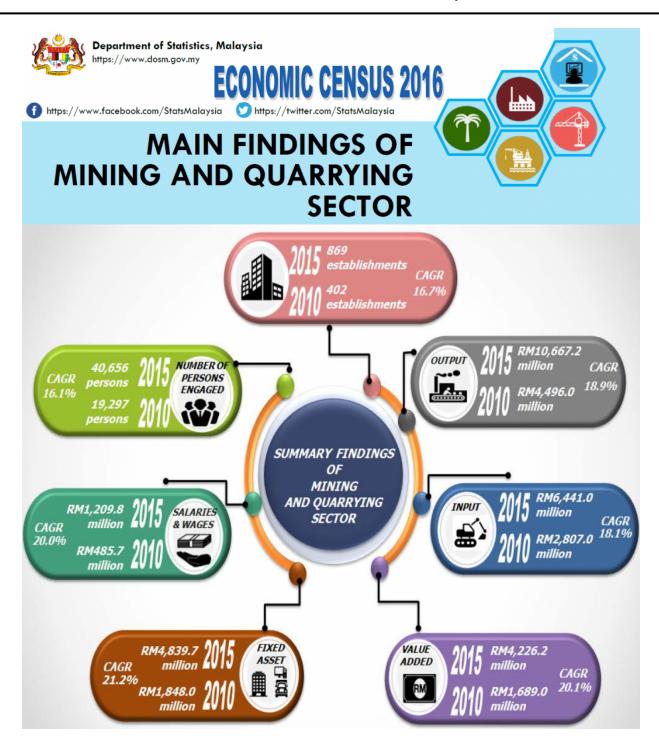

Overall, 869 establishments were involved in the mining and quarrying sector in 2015 as compared to 402 establishments in 2010. The value of gross output of this sector amounted to RM10,667.2 million with compound annual growth rate (CAGR) of 18.9 per cent per year during 2010 to 2015. The total number of persons engaged in this sector also registered a growth of 16.1 per cent (40,656 persons) with salaries & wages of RM1,209.8 million.