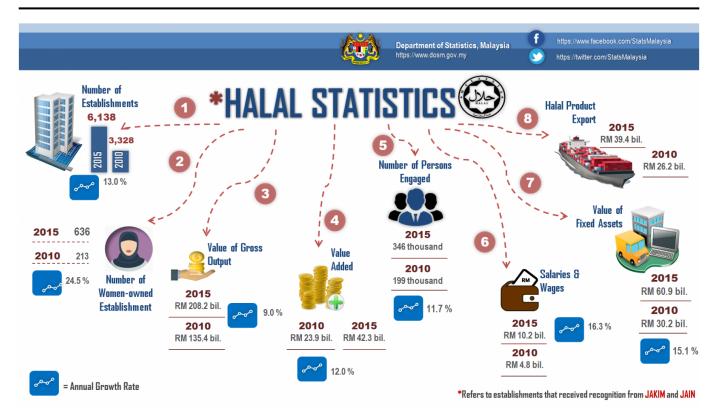

## ECONOMIC CENSUS 2016 - HALAL STATISTICS

Overall, the main statistics of Halal Statistics in Malaysia in 2015 showed a positive annual growth rate compared to 2010. A total of 6,138 establishments which received JAKIM Halal certification operated at an average annual growth rate of 13.0 percent over the two of periods. Over the two reference period, the total number of women's establishments in Malaysia in 2015 was 636 establishments compared to 213 establishments in 2010 with an average annual growth rate of 24.5 percent.

The gross output value in 2015 was RM 208 billion with an increase of 9.0 percent annually. Value added in 2015 was RM 42.2 billion compared to RM23.9 billion in 2010 with an average annual growth of 12.0 percent.

For salaries and wages, RM10.2 billion was recorded in 2015 compared to RM4.8 billion in 2010 with an average annual growth of 16.3 percent. A total of 345,644 workers were recorded in 2015 as compared to 198,696 workers in 2010 growing annually at 11.7 percent.

Total exports of halal product in 2015 was RM39.4 billion. The amount contributed by Food and Beverages was RM19.5 billion, Halal Ingredient was the second largest contributor at RM11.0 billion, followed by Oil Palm Derivatives with recorded RM 5.0 billion.