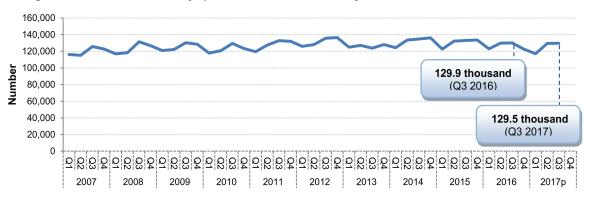

[Chart 2] Number of live births by quarter, 2007–2017, Malaysia

[Chart 3] Number of deaths by quarter, 2007-2017, Malaysia

- Notes:

  <sup>1</sup> Preliminary.
- <sup>a</sup> The number of live births and deaths refer to preliminary figure. Total population refers to estimate figure. 2.
- 3. Births and deaths statistics 2017 do not include late registrations.
- 4. Quarterly period: Q1=January-March; Q2=April-June; Q3=July-September; Q4=October-December.
- The difference is due to rounding.
  - Live births refers to births with signs of life during delivery although for a very short period
  - Deaths refers to disappearance of all evidence of life at any time after life birth has taken place

#### [Chart 1] Demographic statistics third quarter (Q3) 2017, Malaysia

[Table 2] Number of live births and percentage change

|                         | 2015  | 2016 |      |      |                | 2017 <sup>p</sup> |      |      |                |
|-------------------------|-------|------|------|------|----------------|-------------------|------|------|----------------|
| Live births             |       | Jul. | Aug. | Sep. | Jul. –<br>Sep. | Jul.              | Aug. | Sep. | Jul. –<br>Sep. |
| Number ('000)           | 521.1 | 42.4 | 43.9 | 43.6 | 129.9          | 42.6              | 42.7 | 44.2 | 129.5          |
| Year-on-year change (%) | -1.4  | -4.6 | 0.1  | -2.3 | -2.3           | 0.5               | -2.7 | 1.3  | -0.3           |