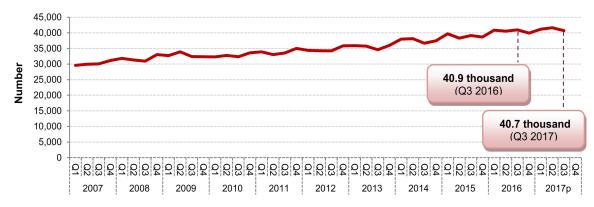

[Chart 2] Number of live births by quarter, 2007–2017, Malaysia

[Chart 3] Number of deaths by quarter, 2007-2017, Malaysia

- Notes:

  <sup>1</sup> Preliminary.
- <sup>a</sup> The number of live births and deaths refer to preliminary figure. Total population refers to estimate figure. 2.
- 3. Births and deaths statistics 2017 do not include late registrations.
- 4. Quarterly period: Q1=January-March; Q2=April-June; Q3=July-September; Q4=October-December.
- The difference is due to rounding.
  - Live births refers to births with signs of life during delivery although for a very short period
  - Deaths refers to disappearance of all evidence of life at any time after life birth has taken place

[Table 3] Number of deaths and percentage change

|                         | 2015  | 2016 |      |      |                | 2017 <sup>p</sup> |      |      |                |
|-------------------------|-------|------|------|------|----------------|-------------------|------|------|----------------|
| Kematian                |       | Jul. | Aug. | Sep. | Jul. –<br>Sep. | Jul.              | Aug. | Sep. | Jul. –<br>Sep. |
| Number ('000)           | 155.8 | 14.0 | 13.9 | 13.0 | 40.9           | 14.2              | 13.1 | 13.4 | 40.7           |
| Year-on-year change (%) | 3.6   | 3.6  | 4.5  | 5.9  | 4.6            | 1.3               | -5.9 | 3.1  | -0.6           |