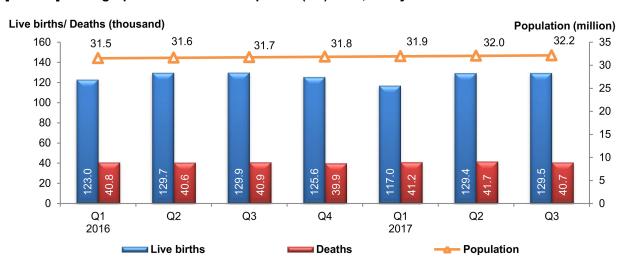

#### [Chart 1] Demographic statistics third quarter (Q3) 2017, Malaysia

[Table 2] Number of live births and percentage change

|                         | 2015  | 2016 |      |      |                | 2017 <sup>p</sup> |      |      |                |
|-------------------------|-------|------|------|------|----------------|-------------------|------|------|----------------|
| Live births             |       | Jul. | Aug. | Sep. | Jul. –<br>Sep. | Jul.              | Aug. | Sep. | Jul. –<br>Sep. |
| Number ('000)           | 521.1 | 42.4 | 43.9 | 43.6 | 129.9          | 42.6              | 42.7 | 44.2 | 129.5          |
| Year-on-year change (%) | -1.4  | -4.6 | 0.1  | -2.3 | -2.3           | 0.5               | -2.7 | 1.3  | -0.3           |

#### [Table 1] Demographic statistics by sex, third quarter (Q3) 2017, Malaysia

|                         | Third quarter (Q3) | Third quarter (Q3) | Year-on-year change |  |  |
|-------------------------|--------------------|--------------------|---------------------|--|--|
|                         | 2017 <sup>a</sup>  | 2016               | (%)                 |  |  |
| Total population ('000) | 32,154.1           | 31,737.6           | 1.3                 |  |  |
| Male                    | 16,615.6           | 16,398.1           | 1.3                 |  |  |
| Female                  | 15,538.5           | 15,339.4           | 1.3                 |  |  |
| Live births ('000)      | 129.5              | 129.9              | -0.3                |  |  |
| Male                    | 66.6               | 67.0               | -0.5                |  |  |
| Female                  | 62.9               | 62.9               | -0.2                |  |  |
| Deaths ('000)           | 40.7               | 40.9               | -0.6                |  |  |
| Male                    | 23.4               | 23.6               | -1.1                |  |  |
| Female                  | 17.3               | 17.3               | 0.2                 |  |  |