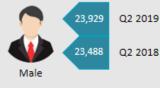

| Indicator   |             | 2018p   |                            | 2019 <sup>p</sup> |                            |
|-------------|-------------|---------|----------------------------|-------------------|----------------------------|
|             |             | Number  | Year-on-year<br>change (%) | Number            | Year-on-year<br>change (%) |
| Live births | April       | 41,316  | -4.6                       | 39,612            | -4.1                       |
|             | May         | 42,135  | -2.4                       | 41,532            | -1.4                       |
|             | June        | 41,802  | 0.9                        | 41,958            | 0.4                        |
|             | April- June | 125,253 | -2.1                       | 123,102           | -1.7                       |
| Deaths      | April       | 13,756  | 3.8                        | 13,692            | -0.5                       |
|             | May         | 13,882  | -1.4                       | 14,000            | 0.9                        |
|             | June        | 13,439  | -6.2                       | 14,335            | 6.7                        |
|             | April- June | 41,077  | -1.4                       | 42,027            | 2.3                        |

 Quarterly period: Q1=January–March; Q2=April–June; Q3=July–September; Q4=October–December. The difference is due to rounding.

hic Statistics Second Quarter 2019, Malaysia t of Statistics Malaysia

**Released By:** 