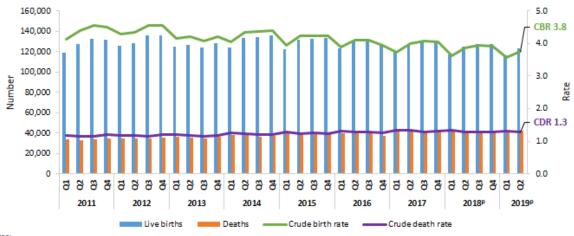

## DEATHS

42,027 deaths were recorded in the second quarter 2019, increased by 2.3 per cent as compared to the second guarter 2018 (41,077).

18,098 17,589

Female

Chart 1: Demographic statistics by quarter 2017-2019<sup>a</sup>, Malaysia Live births/Deaths/

| Indicator   |             | 2018p   |                            | 2019 <sup>p</sup> |                            |
|-------------|-------------|---------|----------------------------|-------------------|----------------------------|
|             |             | Number  | Year-on-year<br>change (%) | Number            | Year-on-year<br>change (%) |
| Live births | April       | 41,316  | -4.6                       | 39,612            | -4.1                       |
|             | May         | 42,135  | -2.4                       | 41,532            | -1.4                       |
|             | June        | 41,802  | 0.9                        | 41,958            | 0.4                        |
|             | April- June | 125,253 | -2.1                       | 123,102           | -1.7                       |
| Deaths      | April       | 13,756  | 3.8                        | 13,692            | -0.5                       |
|             | May         | 13,882  | -1.4                       | 14,000            | 0.9                        |
|             | June        | 13,439  | -6.2                       | 14,335            | 6.7                        |
|             | April- June | 41,077  | -1.4                       | 42,027            | 2.3                        |