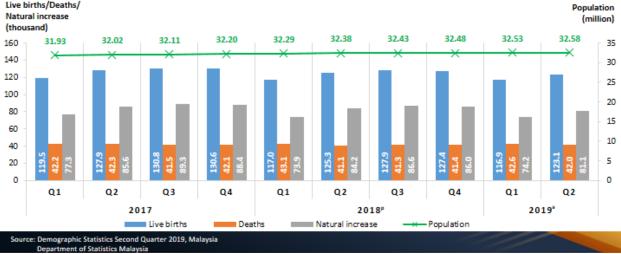

million

Population by age group

Exhibit 1: Demographic statistics by state, second quarter 2019<sup>a</sup>, Malaysia

Table 1: Number and percentage change of live births and deaths, 2018<sup>p</sup> & 2019<sup>p</sup>, Malaysia