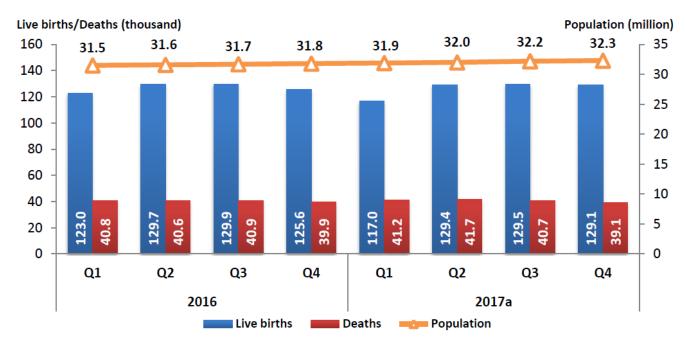

# DEMOGRAPHIC STATISTICS FOURTH QUARTER (Q4) 2017, MALAYSIA

[Table 1] Demographic statistics by sex, fourth quarter (Q4) 2017, Malaysia

| Fourth quarter (Q4)<br>2017 <sup>a</sup> | Fourth quarter (Q4)<br>2016                                              | Year-on-year change<br>(%)                                                                                                                                                                               |  |  |
|------------------------------------------|--------------------------------------------------------------------------|----------------------------------------------------------------------------------------------------------------------------------------------------------------------------------------------------------|--|--|
| 32.258.9                                 | 31.841.7                                                                 | 1.3                                                                                                                                                                                                      |  |  |
| 16.670.3                                 | 16,452.5                                                                 | 1.3                                                                                                                                                                                                      |  |  |
| 15,588.6                                 | 15,389.2                                                                 | 1.3                                                                                                                                                                                                      |  |  |
| 129.1                                    | 125.6                                                                    | 2.9                                                                                                                                                                                                      |  |  |
| 66.6                                     | 64.6                                                                     | 3.2                                                                                                                                                                                                      |  |  |
| 62.9                                     | 62.5                                                                     | 2.5                                                                                                                                                                                                      |  |  |
| 39.1                                     | 39.9                                                                     | -0.2                                                                                                                                                                                                     |  |  |
| 22.6                                     | 23.3                                                                     | -3.1                                                                                                                                                                                                     |  |  |
| 16.6                                     | 16.6                                                                     | -0.4                                                                                                                                                                                                     |  |  |
|                                          | 2017 <sup>a</sup> 32,258.9 16,670.3 15,588.6  129.1 66.6 62.9  39.1 22.6 | 2017a     2016       32,258.9     31,841.7       16,670.3     16,452.5       15,588.6     15,389.2       129.1     125.6       66.6     64.6       62.9     62.5       39.1     39.9       22.6     23.3 |  |  |

[Chart 1] Demographic statistics, fourth quarter (Q4) 2017, Malaysia

[Table 2] Number of live births and percentage change

| 2015                    |       |      | 2016 |      |                |      | 2017 <sup>p</sup> |      |                |  |
|-------------------------|-------|------|------|------|----------------|------|-------------------|------|----------------|--|
| Live births             |       | Oct. | Nov. | Dec. | Oct. –<br>Dec. | Oct. | Nov.              | Dec. | Oct. –<br>Dec. |  |
| Number ('000)           | 521.1 | 42.5 | 41.8 | 41.2 | 125.6          | 44.8 | 42.6              | 41.8 | 129.1          |  |
| Year-on-year change (%) | -1.4  | -6.6 | -5.6 | -5.6 | -5.9           | 5.4  | 1.8               | 1.4  | 2.9            |  |