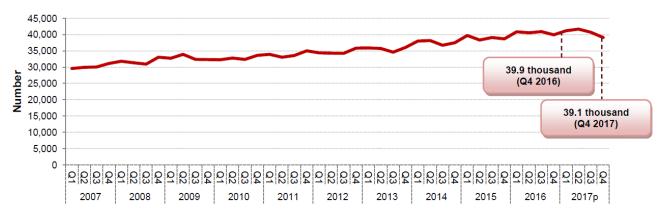

### [Chart 3] Number of deaths by quarter, 2007-2017, Malaysia

[Table 3] Number of deaths and percentage change

|                         | 2015  | 2016 |      |      |                | 2017 <sup>ν</sup> |      |       |                |
|-------------------------|-------|------|------|------|----------------|-------------------|------|-------|----------------|
| Deaths                  |       | Oct. | Nov. | Dec. | Oct. –<br>Dec. | Oct.              | Nov. | Dec.  | Oct. –<br>Dec. |
| Number ('000)           | 155.8 | 13.1 | 13.1 | 13.8 | 39.9           | 13.8              | 12.9 | 12.4  | 39.1           |
| Year-on-year change (%) | 3.6   | 0.9  | 4.2  | 4.5  | 3.2            | 5.8               | -1.4 | -10.0 | -2.0           |