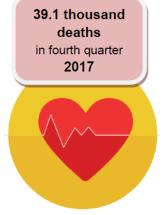

[Chart 1] Demographic statistics, fourth quarter (Q4) 2017, Malaysia

[Table 2] Number of live births and percentage change

| 2015                    |       |      | 2016 |      |                |      | 2017 <sup>p</sup> |      |                |  |
|-------------------------|-------|------|------|------|----------------|------|-------------------|------|----------------|--|
| Live births             |       | Oct. | Nov. | Dec. | Oct. –<br>Dec. | Oct. | Nov.              | Dec. | Oct. –<br>Dec. |  |
| Number ('000)           | 521.1 | 42.5 | 41.8 | 41.2 | 125.6          | 44.8 | 42.6              | 41.8 | 129.1          |  |
| Year-on-year change (%) | -1.4  | -6.6 | -5.6 | -5.6 | -5.9           | 5.4  | 1.8               | 1.4  | 2.9            |  |

### [Chart 3] Number of deaths by quarter, 2007-2017, Malaysia