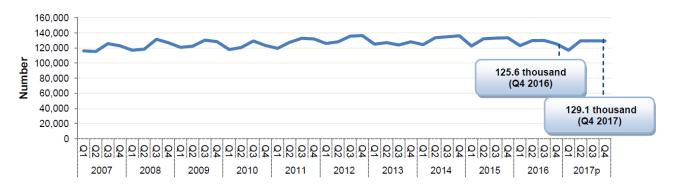

[Chart 2] Number of live births by quarter, 2007–2017, Malaysia

[Chart 1] Demographic statistics, fourth quarter (Q4) 2017, Malaysia

[Table 2] Number of live births and percentage change

| 2015                    |       |      | 2016 |      |                |      | 2017 <sup>p</sup> |      |                |  |
|-------------------------|-------|------|------|------|----------------|------|-------------------|------|----------------|--|
| Live births             |       | Oct. | Nov. | Dec. | Oct. –<br>Dec. | Oct. | Nov.              | Dec. | Oct. –<br>Dec. |  |
| Number ('000)           | 521.1 | 42.5 | 41.8 | 41.2 | 125.6          | 44.8 | 42.6              | 41.8 | 129.1          |  |
| Year-on-year change (%) | -1.4  | -6.6 | -5.6 | -5.6 | -5.9           | 5.4  | 1.8               | 1.4  | 2.9            |  |