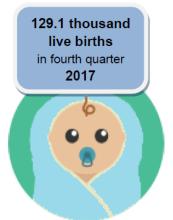

[Chart 1] Demographic statistics, fourth quarter (Q4) 2017, Malaysia

[Table 2] Number of live births and percentage change

| 2015                    |       |      | 2016 |      |                |      | 2017 <sup>p</sup> |      |                |  |
|-------------------------|-------|------|------|------|----------------|------|-------------------|------|----------------|--|
| Live births             |       | Oct. | Nov. | Dec. | Oct. –<br>Dec. | Oct. | Nov.              | Dec. | Oct. –<br>Dec. |  |
| Number ('000)           | 521.1 | 42.5 | 41.8 | 41.2 | 125.6          | 44.8 | 42.6              | 41.8 | 129.1          |  |
| Year-on-year change (%) | -1.4  | -6.6 | -5.6 | -5.6 | -5.9           | 5.4  | 1.8               | 1.4  | 2.9            |  |

[Chart 2] Number of live births by quarter, 2007–2017, Malaysia