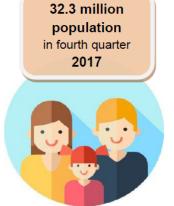

# DEMOGRAPHIC STATISTICS FOURTH QUARTER (Q4) 2017, MALAYSIA

[Table 1] Demographic statistics by sex, fourth quarter (Q4) 2017, Malaysia

| Fourth quarter (Q4)<br>2017 <sup>a</sup> | Fourth quarter (Q4)<br>2016                                              | Year-on-year change<br>(%)                                                                                                                                                                               |  |  |
|------------------------------------------|--------------------------------------------------------------------------|----------------------------------------------------------------------------------------------------------------------------------------------------------------------------------------------------------|--|--|
| 32.258.9                                 | 31.841.7                                                                 | 1.3                                                                                                                                                                                                      |  |  |
| 16.670.3                                 | 16,452.5                                                                 | 1.3                                                                                                                                                                                                      |  |  |
| 15,588.6                                 | 15,389.2                                                                 | 1.3                                                                                                                                                                                                      |  |  |
| 129.1                                    | 125.6                                                                    | 2.9                                                                                                                                                                                                      |  |  |
| 66.6                                     | 64.6                                                                     | 3.2                                                                                                                                                                                                      |  |  |
| 62.9                                     | 62.5                                                                     | 2.5                                                                                                                                                                                                      |  |  |
| 39.1                                     | 39.9                                                                     | -0.2                                                                                                                                                                                                     |  |  |
| 22.6                                     | 23.3                                                                     | -3.1                                                                                                                                                                                                     |  |  |
| 16.6                                     | 16.6                                                                     | -0.4                                                                                                                                                                                                     |  |  |
|                                          | 2017 <sup>a</sup> 32,258.9 16,670.3 15,588.6  129.1 66.6 62.9  39.1 22.6 | 2017a     2016       32,258.9     31,841.7       16,670.3     16,452.5       15,588.6     15,389.2       129.1     125.6       66.6     64.6       62.9     62.5       39.1     39.9       22.6     23.3 |  |  |

[Chart 1] Demographic statistics, fourth quarter (Q4) 2017, Malaysia

[Table 2] Number of live births and percentage change

| 2015                    |       |      | 2016 |      |                |      | 2017 <sup>p</sup> |      |                |  |
|-------------------------|-------|------|------|------|----------------|------|-------------------|------|----------------|--|
| Live births             |       | Oct. | Nov. | Dec. | Oct. –<br>Dec. | Oct. | Nov.              | Dec. | Oct. –<br>Dec. |  |
| Number ('000)           | 521.1 | 42.5 | 41.8 | 41.2 | 125.6          | 44.8 | 42.6              | 41.8 | 129.1          |  |
| Year-on-year change (%) | -1.4  | -6.6 | -5.6 | -5.6 | -5.9           | 5.4  | 1.8               | 1.4  | 2.9            |  |