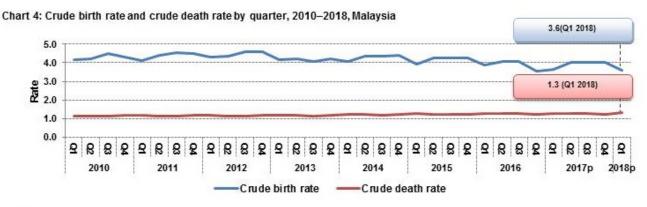

#### **Main Highlights**

32.4 million population in first quarter 2018

Increase by 1.3 per cent compared to first quarter 2017

117.0 thousand live births in first quarter 2018

**43.1 thousand** deaths in first quarter 2018