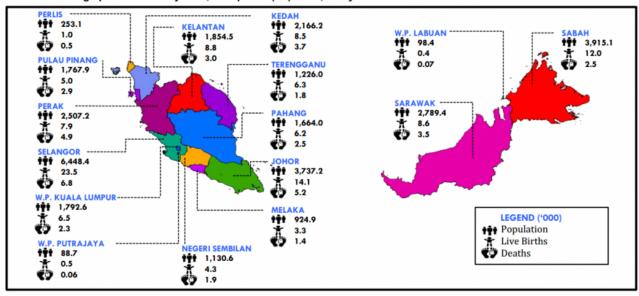

Chart 1: Demographic statistics first quarter (Q1) 2018, Malaysia

Chart 2: Demographic statistics by state, first guarter (Q1) 2018<sup>a</sup>, Malaysia