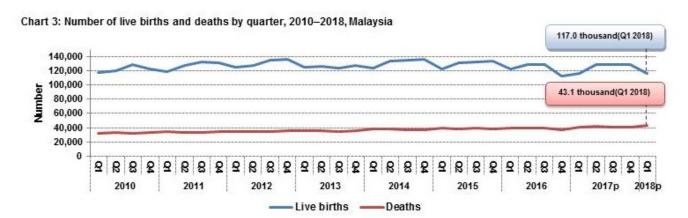

#### Live Births and Deaths

Table 2: Number and percentage change of live births and deaths

| Live births             | 2016  | 2017 <sup>p</sup> |      |       | 2018 <sup>p</sup> |      |      |       |              |
|-------------------------|-------|-------------------|------|-------|-------------------|------|------|-------|--------------|
|                         |       | Jan.              | Feb. | March | Jan<br>March      | Jan. | Feb. | March | Jan<br>March |
| Number ('000)           | 508.2 | 39.7              | 36.2 | 41.1  | 117.0             | 42.4 | 34.2 | 40.4  | 117.0        |
| Year-on-year change (%) | -2.5  | -7.4              | -8.5 | 1.3   | -4.9              | 6.6  | -5.5 | -1.5  | 0.0          |
| Deaths                  | 2016  | 2017 <sup>p</sup> |      |       | 2018 <sup>p</sup> |      |      |       |              |
|                         |       | Jan.              | Feb. | March | Jan<br>March      | Jan. | Feb. | March | Jan<br>March |
| Number ('000)           | 162.2 | 13.8              | 12.9 | 12.7  | 39.4              | 14.5 | 13.5 | 15.1  | 43.1         |
| Year-on-year change (%) | 4.1   | 6.6               | 2.3  | -11.7 | -1.3              | 4.4  | 4.4  | 19.3  | 9.2          |

#### **Main Highlights**

32.4 million population in first quarter 2018

Increase by 1.3 per cent compared to first quarter 2017

117.0 thousand live births in first quarter 2018

**43.1 thousand** deaths in first quarter 2018