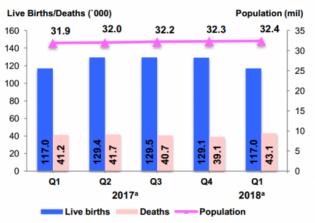

Chart 1: Demographic statistics first quarter (Q1) 2018, Malaysia

Chart 2: Demographic statistics by state, first guarter (Q1) 2018<sup>a</sup>, Malaysia

#### **Main Highlights**

32.4 million population in first quarter 2018

Increase by 1.3 per cent compared to first quarter 2017

117.0 thousand live births in first quarter 2018

**43.1 thousand** deaths in first quarter 2018

#### **Demographic Statistics by Selected Variables**

Table 1: Demographic statistics by sex, first quarter (Q1) 2018,

|                         | First quarter<br>(Q1) 2018 <sup>a</sup> | First quarter<br>(Q1) 2017 <sup>a</sup> | Year-on-<br>year<br>change (%) |  |
|-------------------------|-----------------------------------------|-----------------------------------------|--------------------------------|--|
| Total population ('000) | 32,364.3                                | 31,945.7                                | 1.3                            |  |
| Male                    | 16,725.3                                | 16,506.8                                | 1.3                            |  |
| Female                  | 15,638.9                                | 15,438.9                                | 1.3                            |  |
| Live births ('000)      | 117.0                                   | 117.0                                   | 0.0                            |  |
| Male                    | 60.6                                    | 60.6                                    | 0.0                            |  |
| Female                  | 56.4                                    | 56.4                                    | 0.0                            |  |
| Deaths ('000)           | 43.1                                    | 41.2                                    | 4.7                            |  |
| Male                    | 24.8                                    | 21.7                                    | 3.9                            |  |
| Female                  | 18.3                                    | 15.5                                    | 5.8                            |  |