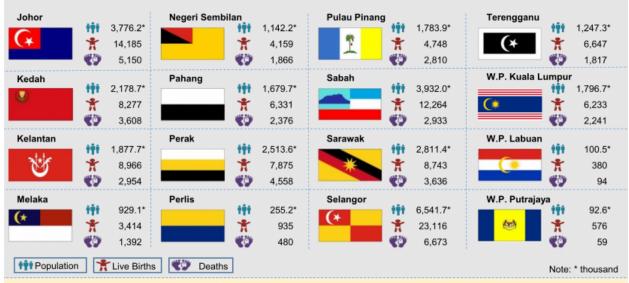

EMBARGO: Only to be published or disseminated at 12:00 hour, Wednesday, 15 May 2019



MINISTRY OF ECONOMY DEPARTMENT OF STATISTICS MALAYSIA

# DEMOGRAPHIC STATISTICS FIRST QUARTER 2019, MALAYSIA







#### Exhibit 1: Demographic statistics by state, first quarter 2019<sup>a</sup>, Malaysia



| Indicator   |                 | <b>2018</b> <sup>p</sup> |                            | 2019 <sup>p</sup> |                            |
|-------------|-----------------|--------------------------|----------------------------|-------------------|----------------------------|
|             |                 | Number                   | Year-on-year<br>change (%) | Number            | Year-on-year<br>change (%) |
| Live births | January         | 42,376                   | 5.5                        | 40,577            | -4.2                       |
|             | February        | 34,208                   | -6.8                       | 33,286            | -2.7                       |
|