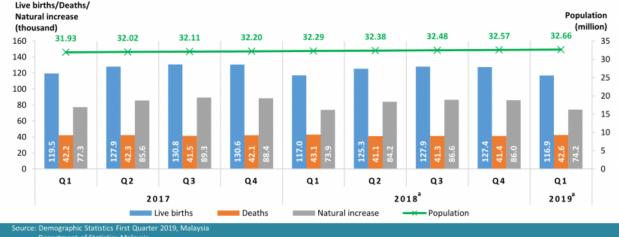

#### Exhibit 1: Demographic statistics by state, first quarter 2019<sup>a</sup>, Malaysia

| Indicator   |                 | <b>2018</b> <sup>p</sup> |                            | 2019 <sup>p</sup> |                            |
|-------------|-----------------|--------------------------|----------------------------|-------------------|----------------------------|
|             |                 | Number                   | Year-on-year<br>change (%) | Number            | Year-on-year<br>change (%) |
| Live births | January         | 42,376                   | 5.5                        | 40,577            | -4.2                       |
|             | February        | 34,208                   | -6.8                       | 33,286            | -2.7                       |
|             | March           | 40,448                   | -5.0                       | 42,987            | 6.3                        |
|             | January - March | 117,032                  | -2.0                       | 116,850           | -0.2                       |
| Deaths      | January         | 14,460                   | 4.4                        | 14,370            | -0.6                       |
|             | February        | 13,480                   | 4.4                        | 12,885            | -4.4                       |
|             | March           | 15,141                   | 5.2                        | 15,392            | 1.7                        |
|             | January - March | 43,081                   | 4.7                        | 42,647            | -1.0                       |