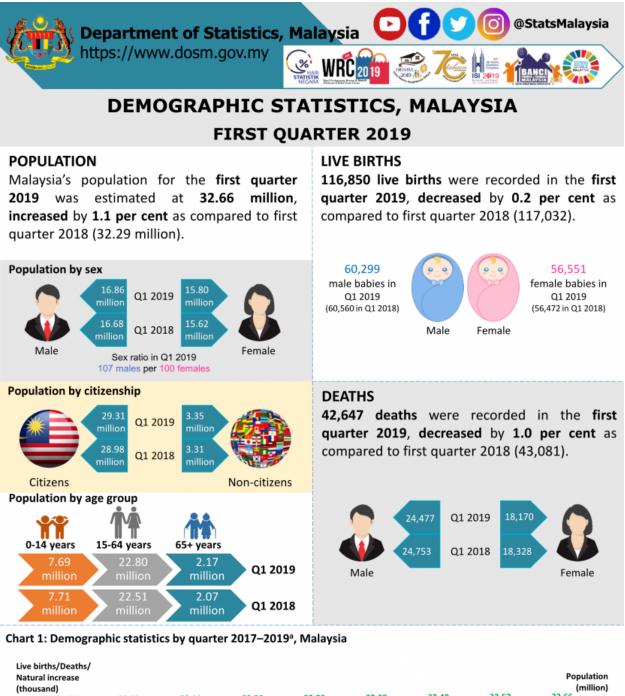

#### Exhibit 1: Demographic statistics by state, first quarter 2019<sup>a</sup>, Malaysia

| Indicator   |                 | <b>2018</b> <sup>p</sup> |                            | 2019 <sup>p</sup> |                            |
|-------------|-----------------|--------------------------|----------------------------|-------------------|----------------------------|
|             |                 | Number                   | Year-on-year<br>change (%) | Number            | Year-on-year<br>change (%) |
| Live births | January         | 42,376                   | 5.5                        | 40,577            | -4.2                       |
|             | February        | 34,208                   | -6.8                       | 33,286            | -2.7                       |
|             | March           | 40,448                   | -5.0                       | 42,987            | 6.3                        |
|             | January - March | 117,032                  | -2.0                       | 116,850           | -0.2                       |
| Deaths      | January         | 14,460                   | 4.4                        | 14,370            | -0.6                       |
|             | February        | 13,480                   | 4.4                        | 12,885            | -4.4                       |
|             | March           | 15,141                   | 5.2                        | 15,392            | 1.7                        |
|             | January - March | 43,081                   | 4.7                        | 42,647            | -1.0                       |