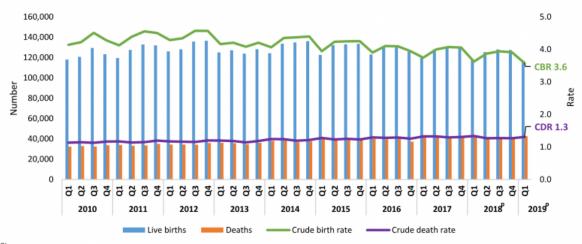

#### Exhibit 1: Demographic statistics by state, first quarter 2019<sup>a</sup>, Malaysia

| Indicator   |                 | <b>2018</b> <sup>p</sup> |                            | 2019 <sup>p</sup> |                            |
|-------------|-----------------|--------------------------|----------------------------|-------------------|----------------------------|
|             |                 | Number                   | Year-on-year<br>change (%) | Number            | Year-on-year<br>change (%) |
| Live births | January         | 42,376                   | 5.5                        | 40,577            | -4.2                       |
|             | February        | 34,208                   | -6.8                       | 33,286            | -2.7                       |
|             | March           | 40,448                   | -5.0                       | 42,987            | 6.3                        |
|             | January - March | 117,032                  | -2.0                       | 116,850           | -0.2                       |
| Deaths      | January         | 14,460                   | 4.4                        | 14,370            | -0.6                       |
|             | February        | 13,480                   | 4.4                        | 12,885            | -4.4                       |
|             | March           | 15,141                   | 5.2                        | 15,392            | 1.7                        |
|             | January - March | 43,081                   | 4.7                        | 42,647            | -1.0                       |