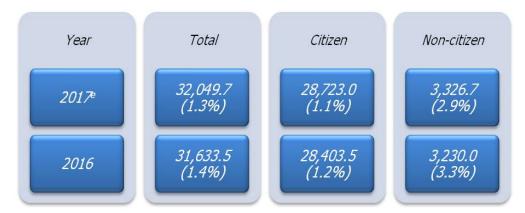

Table 1: Population and Annual Population Growth Rate, Malaysia, 2016-2017 ('000)

## Malaysia Population grow at 1.3% to 32.0 million people in 2017

In 2017, the population in Malaysia is estimated at 32.0 million with 28.7 million are citizens and 3.3 million are non-citizens.

Compared to 2016, the population growth rate of citizens and non-citizens in 2017 decreased by 1.1 per cent and 2.9 per cent respectively. The population growth rate for overall was 1.3 per cent.