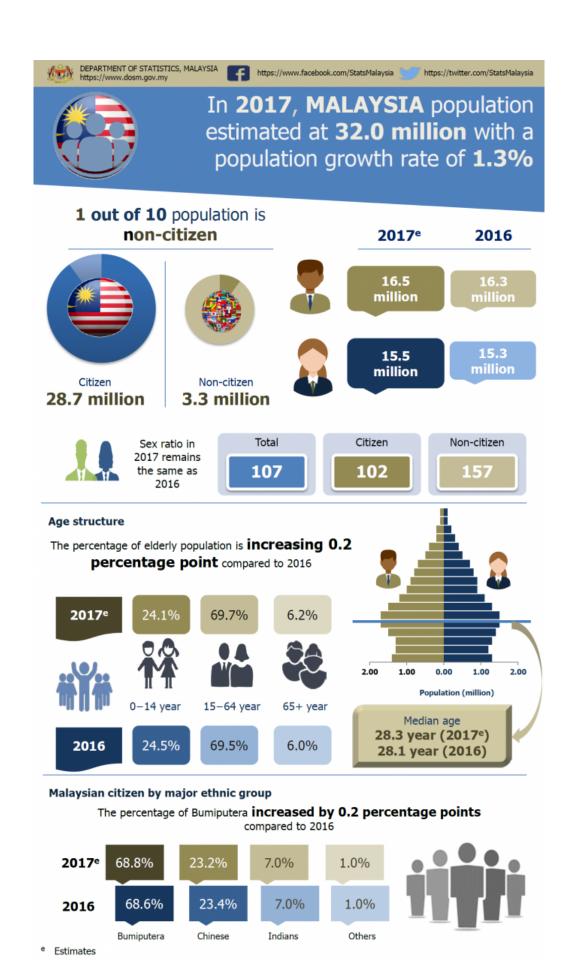

## Malaysia Population grow at 1.3% to 32.0 million people in 2017

In 2017, the population in Malaysia is estimated at 32.0 million with 28.7 million are citizens and 3.3 million are non-citizens.

Compared to 2016, the population growth rate of citizens and non-citizens in 2017 decreased by 1.1 per cent and 2.9 per cent respectively. The population growth rate for overall was 1.3 per cent.

### **SEX RATIO**

In 2017, the male population still outnumbered the female population. The sex ratio for the 2016–2017 period remains at 107 males per 100 females. Sex ratio for citizens and non-citizens also remains at 102 and 157 for the same period.

## **AGE STRUCTURE**

Percentage of population aged 0–14 years old in 2017 dropped to 24.1 per cent from 24.5 per cent in 2016. The percentage of population aged 15–64 years increased from 69.5 per cent in 2016 to 69.7 per cent in 2017. The increase of the population in this age group contributed to the increase of the median age (28.3 years).

# **MAJOR ETHNIC GROUP COMPOSITION**

In 2017, Bumiputera recorded an increase of 0.2 percentage points compared to 2016, which was 68.8 per cent of total population of citizens. However, Chinese dropped by 0.2 percentage points to 23.2 per cent, while Indians and Others remained at 7.0 per cent and 1.0 per cent respectively as compared to 2016.