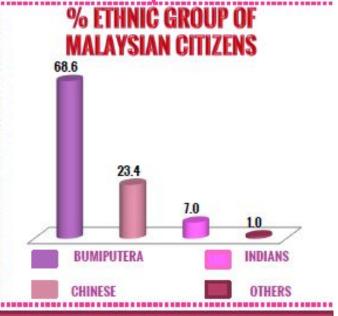

## **ETHNIC COMPOSITION**

Among Malaysian citizens, ethnic Bumiputera recorded the highest percentage with 68.6 per cent, followed by Chinese (23.4 %), Indians (7.0 %) and Others (1.0 %). The percentage of non-Malaysian citizen in 2016 was at 10.3 per cent out of total population in Malaysia.

## POPULATION DISTRIBUTION BY ETHNIC GROUP, MALAYSIA, 2016°