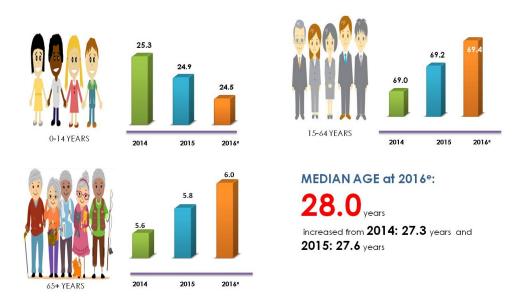

## **AGE STRUCTURE**

Distribution of population by age groups in 2016 showed no major difference as compared with the year 2015. Population in group 0-14 years old decreased 0.4 percentage point at 2016 (24.5%) as compared to 2015 (24.9%).

Working age population, 15-64 years old, increased by 0.2 percentage point at 2016 as compared to 2015. Subsequently, population aged 65 years and above was also increased by 0.2 percentage points at the same period.

## POPULATION COMPOSITION BY AGE GROUP AND MEDIAN AGE, MALAYSIA, 2014-2016