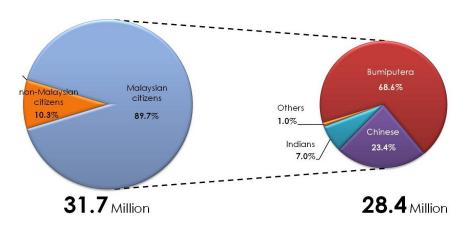

## **ETHNIC COMPOSITION**

Among Malaysian citizens, ethnic Bumiputera recorded the highest percentage with 68.6 per cent, followed by Chinese (23.4 %), Indians (7.0 %) and Others (1.0 %). The percentage of non-Malaysian citizen in 2016 was at 10.3 per cent out of total population in Malaysia.

## POPULATION DISTRIBUTION BY ETHNIC GROUP, MALAYSIA, 2016°