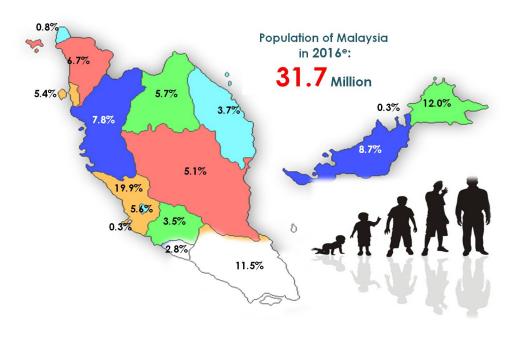

# POPULATION DISTRIBUTION BY STATE, MALAYSIA, 2016e

Selangor recorded the highest percentage of population in 2016 (19.9%) followed by Sabah (12.0%) and Johor (11.5%). While W.P. Labuan and W.P. Putrajaya recorded the smallest percentage of population with 0.3 per cent respectively.

#### **POPULATION SIZE AND GROWTH**

In 2016, total population of Malaysia is estimated at 31.7 million persons, an increase of 0.5 million persons as compared to 31.2 million persons in 2015 with 1.5 per cent population growth rate for the same period.