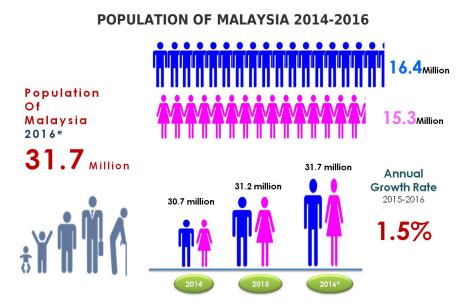

#### **POPULATION SIZE AND GROWTH**

In 2016, total population of Malaysia is estimated at 31.7 million persons, an increase of 0.5 million persons as compared to 31.2 million persons in 2015 with 1.5 per cent population growth rate for the same period.