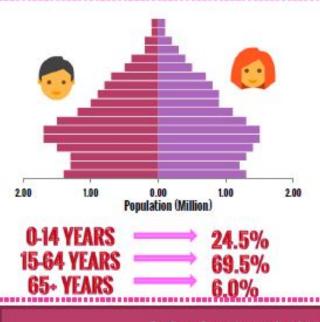

## **AGE STRUCTURE**

Distribution of population by age groups in 2016 showed no major difference as compared with the year 2015. Population in group 0-14 years old decreased 0.4 percentage point at 2016 (24.5%) as compared to 2015 (24.9%).

Working age population, 15-64 years old, increased by 0.2 percentage point at 2016 as compared to 2015. Subsequently, population aged 65 years and above was also increased by 0.2 percentage points at the same period.