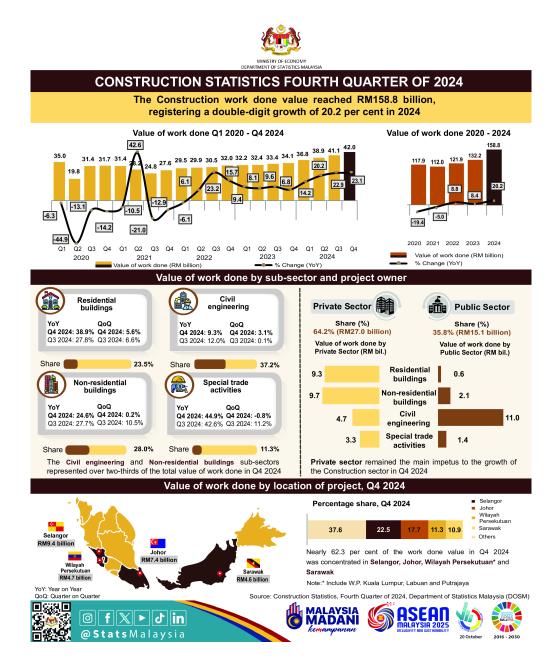

# The Construction work done value reached RM158.8 billion, registering a double-digit growth of 20.2 per cent in 2024

The Construction work done value in 2024 reached RM158.8 billion, while in the fourth quarter of 2024 amounted to RM42.0 billion. The value of work done in the Construction sector continued its growth in the fourth quarter of 2024 by recording a notable surge of 23.1 per cent (Q3 2024: 22.9%). The vibrant performance was primarily driven by the buoyant performance of the Special trade activities and Residential buildings sub-sectors, which recorded substantial double-digit increases of 44.9 per cent and 38.9 per cent, respectively. The Non-residential building sub-sector also contributed to the growth by recording 24.6 per cent. In the meantime, the Civil engineering sub-sector remained expanded, albeit at a slower rate, contributing positively with a 9.3 per cent growth rate.

Of the RM42.0 billion in work done value recorded in the fourth quarter of 2024, RM15.6 billion or 37.2 per cent was attributed to the Civil engineering sub-sector, primarily in the Construction of roads and railways (RM6.9 billion) and utility projects (RM6.8 billion). Meanwhile, the value of work done for Non-residential buildings and Residential buildings were RM11.8 billion (28.0%) and RM9.9 billion (23.5%), respectively. The Special trade activities contributed RM4.7 billion (11.3%), largely in Sites preparation (RM1.2 billion); Electrical installation (RM1.1 billion); and Plumbing, heat and air-conditioning installation (RM1.0 billion) activities.

The private sector remained the primary driver of growth in this quarter, contributing RM27.0 billion or 64.2 per cent of the total value of work done. The private sector recorded a notable expansion of 32.9 per cent (Q3 2024: 33.3%), supported by strong performances in the Special trade activities (57.4%) and Residential buildings (38.5%) sub-sectors. In contrast, the public sector, which accounted for 35.8 per cent of share valued at RM15.1 billion, recorded more moderate growth of 8.8 per cent (Q3 2024: 8.1%). The growth was fueled by Residential buildings (46.8%) and Special trade activities (22.4%) sub-sectors, totalling RM0.6 billion and RM1.4 billion, respectively.

Nearly 62.3 per cent of the work done value was concentrated in Selangor, Johor, Wilayah Persekutuan (Kuala Lumpur, Putrajaya and Labuan) and Sarawak. Selangor recorded the highest Construction work done value at RM9.4 billion (22.5%), driven by both Non-residential buildings and Residential buildings at RM2.9 billion, along with Civil engineering sub-sector amounting to RM2.6 billion. Meanwhile, Johor ranked second with RM7.4 billion or 17.7 per cent, mainly bolstered by the Non-residential building sub-sector (RM3.0 billion). In addition, the work done value in Wilayah Persekutuan was RM4.7 billion (11.3%) while Sarawak recorded RM4.6 billion (10.9%).

Summarising the performance of the Construction work done in 2024, the sector reached RM158.8 billion, marking a double-digit growth of 20.2 per cent compared to 8.4 per cent in the previous year. All sub-sectors experienced an uptrend, with notable double-digit increases recorded in Special trade activities (35.9%), Residential buildings (24.5%) and Non-residential buildings (15.5%). Meanwhile, Civil engineering activities maintained steady double-digit growth at 17.3 per cent (Q3 2024: 15.7%). Overall, Malaysia's construction sector in 2024 demonstrated a solid performance, underpinned by broad-based growth across all sub-sectors.