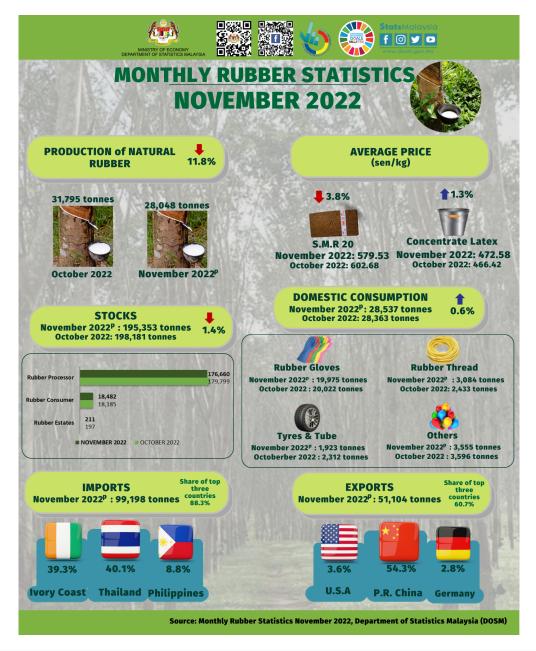

## MONTHLY RUBBER STATISTICS

×

Natural rubber production decreased by 11.8 per cent in November 2022 (28,048 tonnes) as compared to October 2022 (31,795 tonnes). Year-on-year comparison also showed that the production of natural rubber decreased by 8.0 per cent (November 2021: 30,493 tonnes). Production of natural rubber in November 2022 for Malaysia was mainly contributed by smallholders sector (87.2%) as compared to estates sector (12.8%).

Total stocks of natural rubber in November 2022 decreased by 1.4 per cent to 195,353 tonnes as compared to 198,181 tonnes in October 2022. Rubber processors factory contributed 90.4 per cent of the stocks followed by rubber consumers factory (9.5%) and rubber estates (0.1%).

Exports of Malaysia's natural rubber amounted to 51,104 tonnes in November 2022, increased 23.0 per cent as against October 2022 (41,548 tonnes). P.R. China remained as the main destination for natural rubber exports which accounted 54.3 per cent of total exports in November 2022 followed by the United States of America (3.6%), Germany (2.8%), Turkiye (2.2%) and Brazil (1.8%).

Analysis of the average monthly price showed that Latex Concentrated recorded an increase of 1.3 per cent (November 2022: 472.58 sen per kg, October 2022: 466.42 sen per kg) while, Scrap decreased by 5.9 per cent (November 2022: 443.36 sen per kg, October 2022: 471.29 sen per kg). Prices for all Standard Malaysian Rubber (S.M.R) are mixed with a decline of 3.8 per cent and increase up to 1.3 per cent.