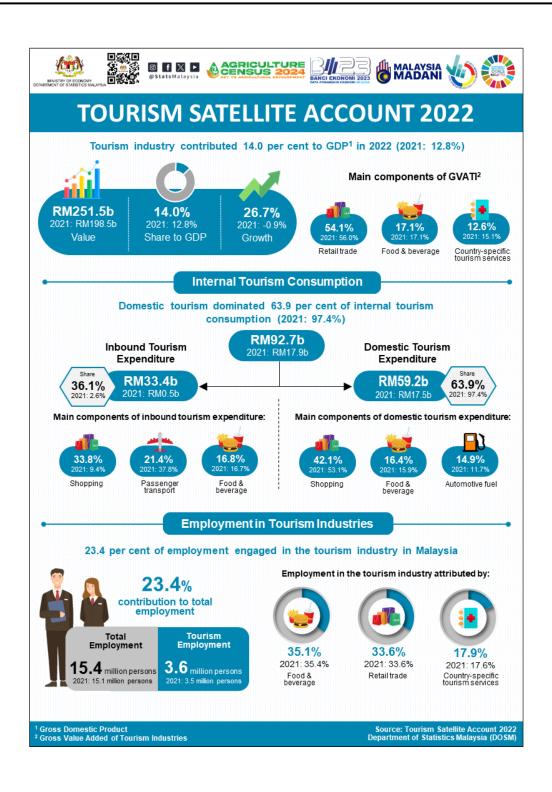

#### Tourism industry contributed 14.0 per cent to GDP in 2022 (2021: 12.8%)

- The Gross Value Added of Tourism Industries (GVATI) amounted to RM251.5 billion contributing 14.0 per cent to Gross Domestic Product (GDP) up from 12.8 per cent in 2021. Retail trade remained the primary contributor to the tourism industry, with a share of 54.1 per cent. This was followed by Food & beverage serving services (17.1%) and Country-specific tourism services (12.6%). Based on the post-pandemic performance of tourism sub-sectors, all industries have shown positive growth rates, and overall performance has recovered to 4.8 per cent above pre-pandemic levels.
- Internal tourism consumption rebounded by 417.0 per cent reaching RM92.7 billion in 2022, following 65.8 per cent fall in the previous year. Domestic tourism remains as the largest contributor (63.9%) to the total internal tourism consumption while inbound tourism contributed 36.1 per cent.
- Inbound tourism expenditure in 2022 totalled RM33.4 billion, representing a significant increase (7000.2%) over to the previous year. Shopping as the main component for inbound tourism expenditure contributed 33.8 per cent. Passenger transport followed this (21.4%) and Food & beverage serving services (16.8%).
- Domestic tourism expenditure reached RM59.2 billion compared to RM17.5 billion in the previous year, marking a substantial 239.3 per cent rise (2021: -54.8%). The performance of domestic tourism in 2022 was mostly driven by expenditure on Shopping activities (42.1%), Food & beverage serving services (16.4%) and Retail sales of automotive fuel (14.9%).
- The tourism industry employed 3.61 million persons in 2022 and contributed 23.4 per cent to the total employment in Malaysia. The employment rose by 2.5 per cent as compared to the previous year (2021: 1.8%).