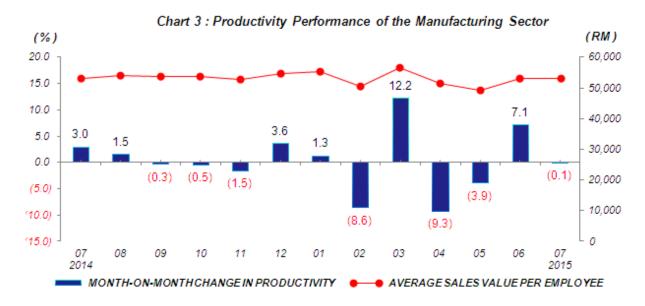

## 5. PRODUCTIVITY

Productivity or average sales value per employee in July 2015 decreased by 0.5% as compared with the same month of the previous year. Meanwhile, productivity in July 2015 decreased by 0.1% monthon-month to register RM52,925 (Chart 3).