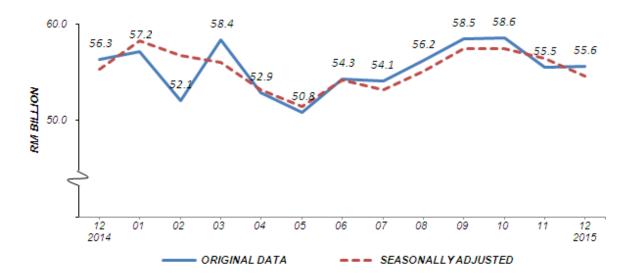

#### **1. SALES VALUE**

The sales value of the Manufacturing sector in December 2015 decreased by 1.2% (RM0.7 billion) to record RM55.6 billion as compared to RM56.3 billion reported a year ago (Chart 1). Meanwhile, month-on-month basis, the sales value increased by 0.2% (RM0.1 billion) compared with the preceding month. The sales value in November 2015 remained unchanged. On a seasonally adjusted month-on-month, the sales value in December 2015 decreased by 3.1%. Year-on-year, the decrease in sales value in December 2015 was due to the decrease in 42 of 138 industries surveyed. Table A shows the five (5) industries that recorded decrease in sales value on yearly basis.