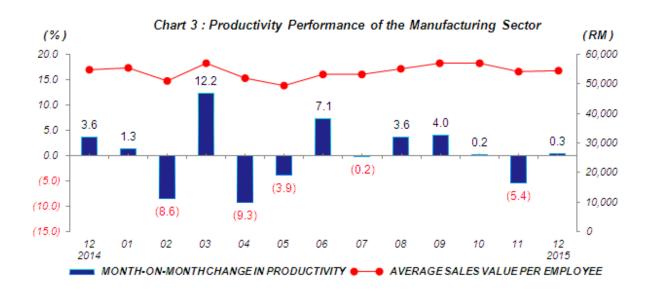

## 5. PRODUCTIVITY

Productivity or average sales value per employee in December 2015 decreased by 0.8% as compared with the same month of the previous year. Meanwhile, productivity in December 2015 increased by 0.3% month-on-month to register RM54,145 (Chart 3).