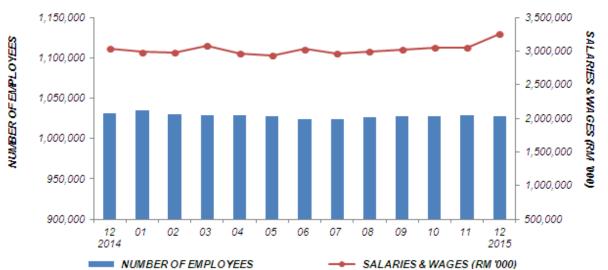

## 2. NUMBER OF EMPLOYEES

Total employees engaged in the Manufacturing sector in December 2015 was 1,027,044 persons, a decrease of 0.4% or 4,182 persons as compared to 1,031,226 persons in December 2014 (Chart 2). Meanwhile, month-on-month basis, the number of employees decreased by 0.2% as compared to 1,028,791 persons in the preceding month.

## **3. SALARIES & WAGES**

Year-on-year basis, salaries & wages paid in December 2015 increased by 7.2% (RM220.0 million) as compared with the corresponding month of the previous year. Meanwhile, month-on-month basis, the total amount paid in December 2015, increased by 7.0% (RM213.5 million) to register RM3.260.7 million.

# 4. AVERAGE SALARIES & WAGES PER EMPLOYEE

The average salaries & wages paid per employee increased by 7.7% in December 2015 as compared to the same month in 2014. Meanwhile, average salaries & wages paid per employee registered RM3,175 in December 2015, an increase of 7.2% compared to previous month.